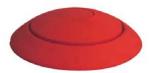

### **MEASURES:**

Diameter: ø 190 mm. Height: 40 mm. Weight: 520 g.

ø 190

Button model rubber road separator in various colors, specially designed to separate lanes (bus, bicycles, ...). Thanks to these spacers, an effective distance is achieved between a lane and the adjacent lanes on a traffic flow path.

Easy installation with a single screw. It has a plug at the top to facilitate fixing to the ground.

#### **STANDARD COLORS:**

| Black  | Ref. BUTTONN01  |
|--------|-----------------|
| Write  | Ref. BUTTONB01  |
| Yellow | Ref. BUTTONAM01 |
| Red    | Ref. BUTTONR01  |