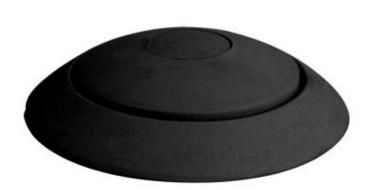

### **MEASURES:**

Diameter: ø 190 mm. Height: 40 mm. Weight: 520 g.

ø 190

Button model rubber road separator in various colors, specially designed to separate lanes (bus, bicycles, ...). Thanks to these spacers, an effective distance is achieved between a lane and the adjacent lanes on a traffic flow path.

Easy installation with a single screw. It has a plug at the top to facilitate fixing to the ground.

#### **FEATURES:**

- Great robustness.
- Shock absorber.
- Composed of rubber with high resistance to abrasion, ozone and UV rays.