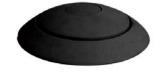

### **MEASURES:**

Diameter: ø 190 mm. Height: 40 mm. Weight: 520 g.

ø 190

Button model rubber road separator in various colors, specially designed to separate lanes (bus, bicycles, ...). Thanks to these spacers, an effective distance is achieved between a lane and the adjacent lanes on a traffic flow path.

#### **STANDARD COLORS:**

| Black  | Ref. BUTTONN01  |
|--------|-----------------|
| Write  | Ref. BUTTONB01  |
| Yellow | Ref. BUTTONAM01 |
| Red    | Ref. BUTTONR01  |