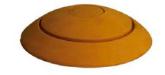

### **MEASURES:**

Diameter: ø 190 mm. Height: 40 mm. Weight: 520 g.

ø 190

Button model rubber road separator in various colors, specially designed to separate lanes (bus, bicycles, ...). Thanks to these spacers, an effective distance is achieved between a lane and the adjacent lanes on a traffic flow path.

Easy installation with a single screw. It has a plug at the top to facilitate fixing to the ground.

#### **STANDARD COLORS:**

| Black  | Ref. BUTTONN01  |
|--------|-----------------|
| Write  | Ref. BUTTONB01  |
| Yellow | Ref. BUTTONAM01 |
| Red    | Ref. BUTTONR01  |