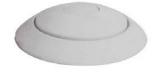

### **MEASURES:**

Diameter: ø 190 mm. Height: 40 mm. Weight: 520 g.

ø 190

Button model rubber road separator in various colors, specially designed to separate lanes (bus, bicycles, ...). Thanks to these spacers, an effective distance is achieved between a lane and the adjacent lanes on a traffic flow path.

Easy installation with a single screw. It has a plug at the top to facilitate fixing to the ground.

#### **STANDARD COLORS:**

| Black  | Ref. BUTTONN01  |
|--------|-----------------|
| Write  | Ref. BUTTONB01  |
| Yellow | Ref. BUTTONAM01 |
| Red    | Ref. BUTTONR01  |