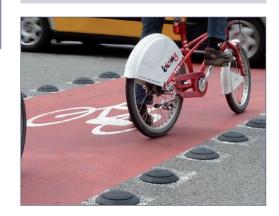

### **MEASURES:**

Diameter: ø 190 mm. Height: 40 mm. Weight: 520 g.

ø 190

Button model rubber road separator in various colors, specially designed to separate lanes (bus, bicycles, ...). Thanks to these spacers, an effective distance is achieved between a lane and the adjacent lanes on a traffic flow path.

Easy installation with a single screw. It has a plug at the top to facilitate fixing to the ground.