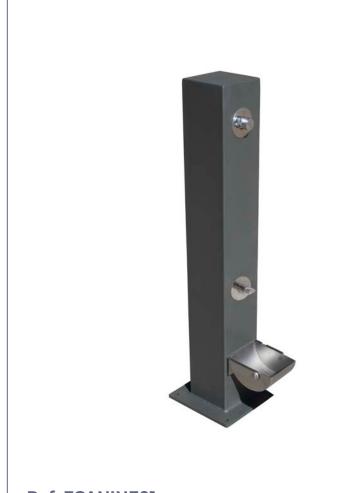

# **URBAN FOUNTAIN**

Ref. FCANINE01

#### **MEASURES:**

Width: 150x150 mm. Total height: 1000 mm.

Canine model urban fountain in ovenlacquered iron for greater resistance to corrosion. Upper button and lower tap for filling the drinker.

Stainless steel drinker for the use of animals with a hole in the central part to avoid stagnant water and with a side lever to tilt the drinker.