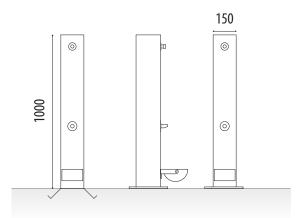

#### **MEASURES:**

Width: 150x150 mm. Total height: 1000 mm.

Canine model urban fountain in ovenlacquered iron for greater resistance to corrosion. Upper button and lower tap for filling the drinker.

Stainless steel drinker for the use of animals with a hole in the central part to avoid stagnant water and with a side lever to tilt the drinker.