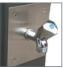

#### **MEASURES:**

Width: 150x150 mm. Total height: 1000 mm.

Canine model urban fountain in ovenlacquered iron for greater resistance to corrosion. Upper button and lower tap for filling the drinker.

Stainless steel drinker for the use of animals with a hole in the central part to avoid stagnant water and with a side lever to tilt the drinker.