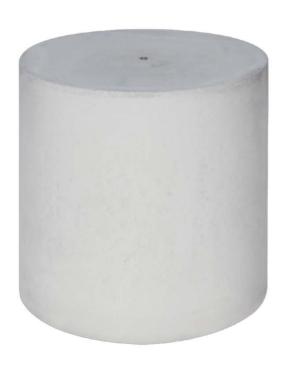

# URBAN CHAIR (CONCRETE)

Ref. CILIN02

#### **MEASURES:**

Width: 600 mm. Heght: 600 mm. Length: 600 mm. Weight: 380 Kg.

600 600

Chair / Cube / Block of reinforced concrete **Cilín** model built in a single piece with a cylindrical shape, thus being a very robust chair or block, heavy, anti-vandalism and with practically zero maintenance.

Includes a central hole to facilitate transport and handling.

Easily adapts to all kinds of environments. Ideal for town halls, shopping centers, schools, squares, streets, parks, ...

### **STANDARD FINISHES:**

Smooth concrete . . . . . . . . . . . . . . . . . Ref. CILINO1 Smooth concrete color . . . . . . . Ref. CILINO2 