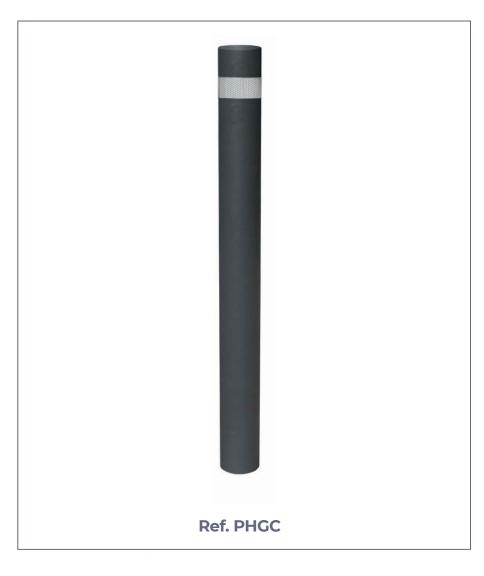

# CILINDRO

Cilindro model bollard built with ø 95 or 200 mm diameter iron tube, and 2.5 thick with reflective tape on the top, improving its visibility.

#### **STANDARD FINISHES:**

Grey oxiron ø 95 ..... Ref. PHGC Grey oxiron ø 220 ...... Ref. PHGCO2