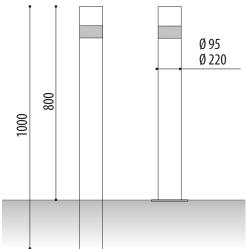

#### **FIXED CILINDRO MEASURES:**

Diameter: ø 95 / 220 mm. Visible height: 800 mm. Total height: 1000 mm. Thickness: 2.5 mm.

### **PLATE CILINDRO MEASURES:**

Diámeter: ø 95 / 220 mm. Visible / total height: 800 mm. Thickness: 2.5 mm.