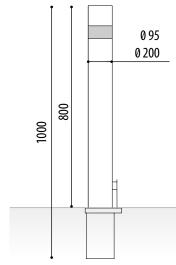

#### **MEASURES:**

Diameter: ø95 / 220mm. Visible height: 800 mm. Overall height: 1000mm. Thickness: 2.5mm.