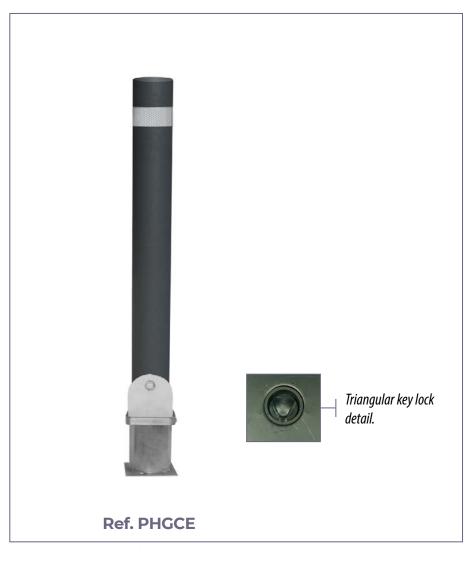

# REMOVABLE BOLLARD

Removable cylinder model bollard, made of iron tube with a diameter of ø 95 or 220 mm. and 2.5mm. thick with reflective tape on the top improving its visibility. Total height of 1000 mm.

Ground anchoring base for bollard housing with universal key lock on the top cover of the base.

### **STANDARD FINISHES:**

Oxiron Grey ø 95 mm..... - Ref. PHGCE Oxiron Grey ø 200 mm....- Ref. PHGCE02