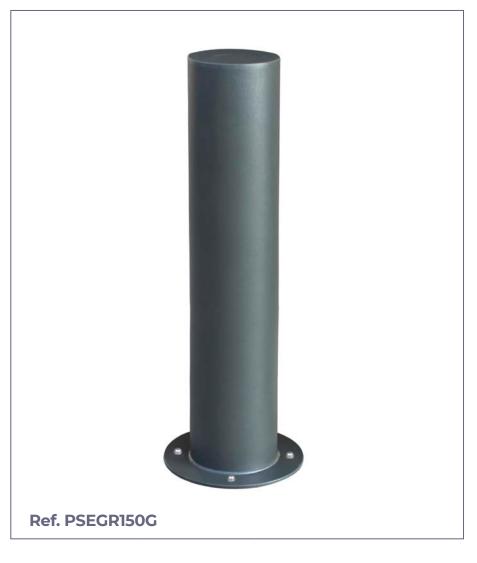

## **CIRCLE IRON**

Circular iron anti-moon security bollard built with two bodies, one outside of antimoon iron and the other inside, a reinforced iron core. Possibility of filling its interior with concrete, sand or gravel to reinforce it even more.

Ideal for commercial premises at street level, thus avoiding the landing of vehicles on them.

### **MODELS:**

Iron ø 120...... **Ref. PSEGR120G** Iron ø 152..... **Ref. PSEGR150G** Iron ø 220...... **Ref. PSEGR220G** 