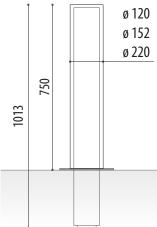

#### **MEASURES:**

Diameter: ø 120 / 152 / 220mm. Core diameter: ø 108 / 140 / 200 mm.

Visible height: 750 mm. Overall height: 1013mm. Bollard thickness: 2 / 3 / 3 mm.

Core thickness: 6 mm.

Concrete interior option.