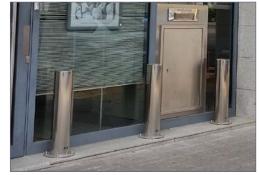

# **CIRCLE STAINLESS STEEL**

Ref. PSEGR154

Circular stainless steel anti-moon security bollard built with two bodies, one exterior in stainless steel and the other interior, a reinforced iron core. Possibility of filling its interior with concrete, sand or gravel to reinforce it even more.

Ideal for commercial premises at street level, thus avoiding the landing of vehicles on them.

#### **MEASURES:**

Diameter: ø104 / 129 / 154mm. Core diameter: ø 90 / 114 / 140 mm.

Visible height: 750 mm. Overall height: 1013mm. Bollard thickness: 2 mm. Core thickness: 4 / 5 / 6 mm.

Concrete interior option.