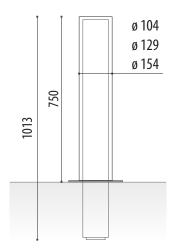

#### **MEASURES:**

Diameter: ø104 / 129 / 154mm. Core diameter: ø 90 / 114 / 140 mm.

Visible height: 750 mm. Overall height: 1013mm. Bollard thickness: 2 mm. Core thickness: 4 / 5 / 6 mm.

Concrete interior option.