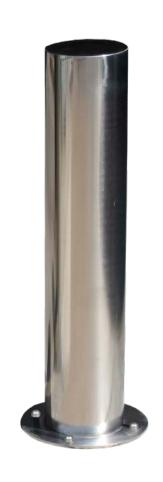

# **CIRCLE STAINLESS STEEL**

Ref. PSEGR154

Circular stainless steel anti-moon security bollard built with two bodies, one exterior in stainless steel and the other interior, a reinforced iron core. Possibility of filling its interior with concrete, sand or gravel to reinforce it even more.

Ideal for commercial premises at street level, thus avoiding the landing of vehicles on them.