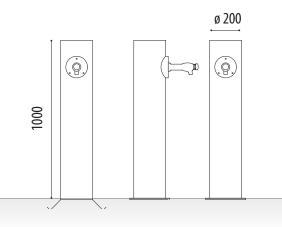

#### **MEASURES:**

Diameter: ø 200 mm. Total height : 1000 mm. Botton plate: 250x250 mm.

Urban fountain Circle model in zinc-plated iron plus oven-baked lacquer for greater resistance to corrosion.

Constructed with a circular pillar and stainless steel faucet support plate. Chromed steel faucet with push-button system included.