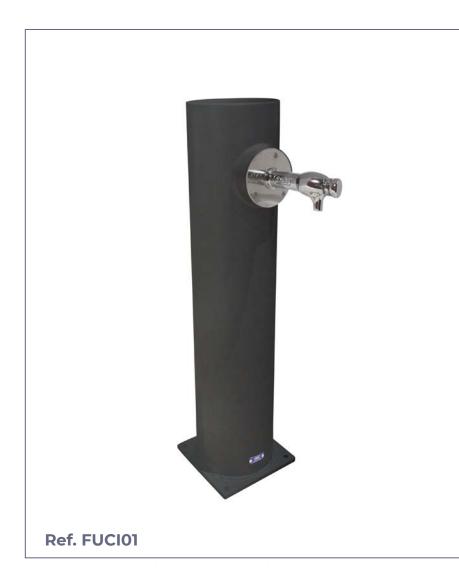

#### **MEASURES:**

Diameter: ø 200 mm. Total height : 1000 mm. Botton plate: 250x250 mm.

Urban fountain Circle model in zinc-plated iron plus oven-baked lacquer for greater resistance to corrosion.

Constructed with a circular pillar and stainless steel faucet support plate. Chromed steel faucet with push-button system included.

#### **STANDARD FINISHES:**

Grey oxiron..... Ref. FUCI01