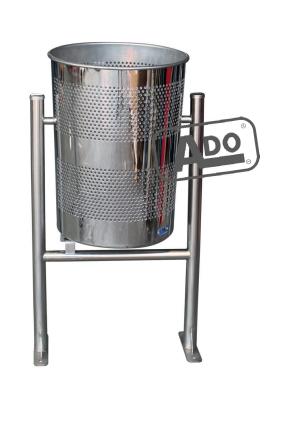

### LITTER BIN

## **CIRCU** (STAINLESS STEEL)

### **Ref. PAPEINOX60L**

### SIZE:

Diameter: ø 380 mm. Height: 860 mm. Capacity: 49 litres.

Circu urban litter bin made out of stainless steel micro-perforated sheet and round tubes with a bottom plate for the ground installation by means of metal screw theards.

Tipping emptying system.