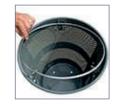

### **OPTIONAL:**

- Personalization with micro-perforated logo decoration.
- Stainless steel inner ring to hold garbage bags. **Ref. AIP360**
- ags. **ket. Alf 500**
- M11 screw thread. Ref. T11L

### **OPTIONAL:**

- Personalization with micro-perforated logo decoration.
- Stainless steel inner ring to hold garbage
- bags. Ref. AIP360
- Double bin in stainless steel.
- **Ref. PAPEINOX60LD**
- M11 screw thread. Ref. T11L