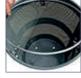

### **OPTIONAL:**

- Personalization with micro-perforated logo decoration.
- Stainless steel inner ring to hold garbage bags. **Ref. AIP360**
- ags. **ket. Alf 500**
- M11 screw thread. Ref. T11L

### **OPTIONAL:**

- Personalization with micro-perforated logo decoration.
- Stainless steel inner ring to hold garbage
- bags. Ref. AIP360
- Double bin in stainless steel.
- **Ref. PAPEINOX60LD**
- M11 screw thread. Ref. T11L