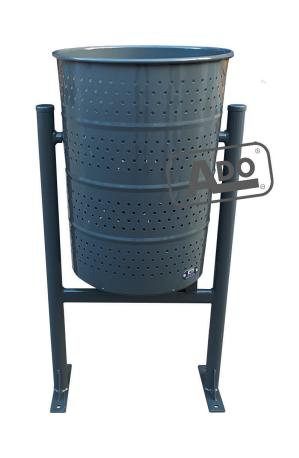

# LITTER BIN

# CIRCU (STEEL)

### Ref. PAPEHIER60L

### SIZE:

Diameter: ø 380 mm. Height: 860 mm. Capacity: 49 litres.

**Circu urban steel litter bin** constructed from micro-perforated metal sheet and round tubes with a bottom plate for the ground installation by means of metal screw threads.

✤ Tipping emptying system.