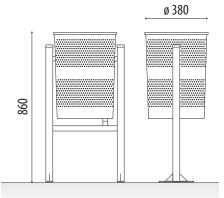

### SIZE:

Diameter: ø 380 mm. Height: 860 mm. Capacity: 49 litres.

**Circu urban steel litter bin** constructed from micro-perforated metal sheet and round tubes with a bottom plate for the ground installation by means of metal screw threads.

### SIZE:

Diameter: ø 380 mm. Height: 860 mm. Capacity: 49 litres.

Circu urban litter bin made out of stainless steel micro-perforated sheet and round tubes with a bottom plate for the ground installation by means of metal screw theards.