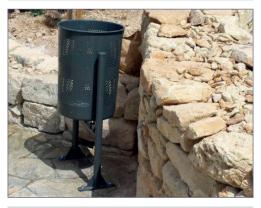

# LITTER BIN

# CIRCU (STEEL)

### Ref. PAPEHIER60L

### SIZE:

Diameter: ø 380 mm. Height: 860 mm. Capacity: 49 litres.

**Circu urban steel litter bin** constructed from micro-perforated metal sheet and round tubes with a bottom plate for the ground installation by means of metal screw threads.

✤ Tipping emptying system.