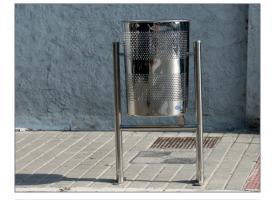

## **CIRCU** (STAINLESS STEEL)

### SIZE:

Diameter: ø 380 mm. Height: 860 mm. Capacity: 49 litres.

Circu urban litter bin made out of stainless steel micro-perforated sheet and round tubes with a bottom plate for the ground installation by means of metal screw theards.

Tipping emptying system.