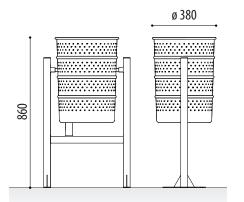

### SIZE:

Diameter: ø 380 mm. Height: 860 mm. Capacity: 49 litres.

**Circu urban steel litter bin** constructed from micro-perforated metal sheet and round tubes with a bottom plate for the ground installation by means of metal screw threads.

### SIZE:

Diameter: ø 380 mm. Height: 860 mm. Capacity: 49 litres.

Circu urban litter bin made out of stainless steel micro-perforated sheet and round tubes with a bottom plate for the ground installation by means of metal screw theards.