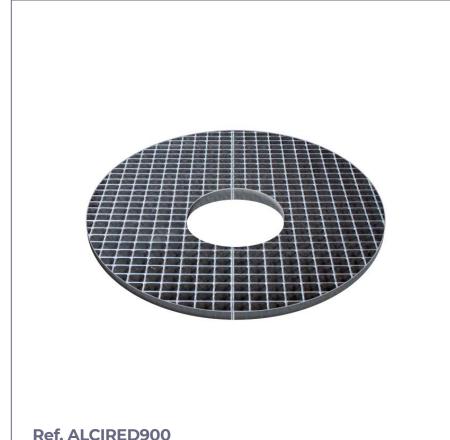

### **MEASURES:**

| A      | В  |
|--------|----|
| ø 900  | 50 |
| ø 1000 | 50 |
| ø 1100 | 50 |
| ø 1200 | 50 |

High-resistance circular rod tree made of 2 pieces of 30x30x2 mm rod. and ø 5mm. diameter.

Frame both outside and inside circle.

It protects the tree and is perfectly flush with the level of the pavement, preventing the pedestrian from tripping.

Ideal for pedestrian areas and urban streets.

#### **MODELS:**

| ø 900 mm  | Ref. ALCIRED900    |
|-----------|--------------------|
| ø 1000 mm | . Ref. ALCIRED1000 |
| ø 1100 mm | . Ref. ALCIRED1100 |
| ø 1200 mm | . Ref. ALCIRED1200 |