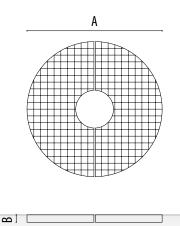

### **MEASURES:**

| A      | В  |
|--------|----|
| ø 900  | 50 |
| ø 1000 | 50 |
| ø 1100 | 50 |
| ø 1200 | 50 |

High-resistance circular rod tree made of 2 pieces of 30x30x2 mm rod. and ø 5mm. diameter.

Frame both outside and inside circle.

It protects the tree and is perfectly flush with the level of the pavement, preventing the pedestrian from tripping.

Ideal for pedestrian areas and urban streets.