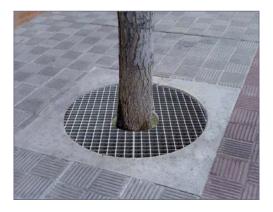

Frame both outside and inside circle.

It protects the tree and is perfectly flush with the level of the pavement, preventing the pedestrian from tripping.

Ideal for pedestrian areas and urban streets.