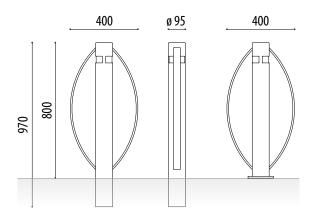

### **MEASURES:** Width: 95 mm.

Visible height: 800 mm. Total height: 970 mm.

Length: 400 mm.

Bollard diameter: ø 95 mm.