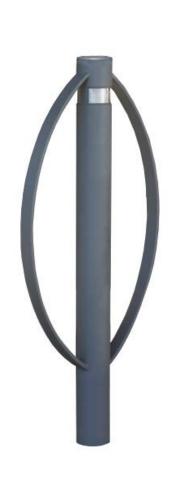

## Y ARCO

City Arco bike rack built in the same way as the city bollard for an easy combination of bollards and bike racks in the same environment.

### **MEASURES:** Width: 95 mm.

Visible height: 800 mm. Total height: 970 mm.

Length: 400 mm.

Bollard diameter: ø 95 mm.