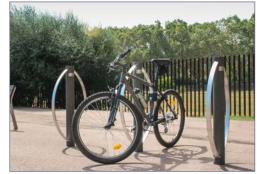

## Y ARCO

City Arco bike rack built in the same way as the city bollard for an easy combination of bollards and bike racks in the same environment.

### **MEASURES:** Width: 95 mm.

Visible height: 800 mm. Total height: 970 mm.

Length: 400 mm.

Bollard diameter: ø 95 mm.