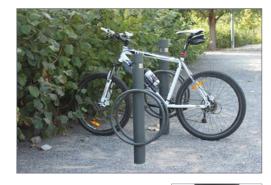

# Y CIRCU

City Circu bike rack built in the same way as the city bollard for an easy combination of bollards and bike racks in the same environment.