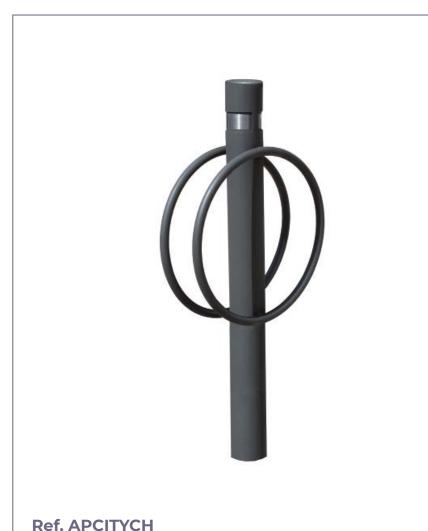

# Y CIRCU

City Circu bike rack built in the same way as the city bollard for an easy combination of bollards and bike racks in the same environment.

### **STANDARD FINISHES:**

Stainless steel circumference. .Ref. APCITYCI Iron circumference ...... Ref. APCITYCH