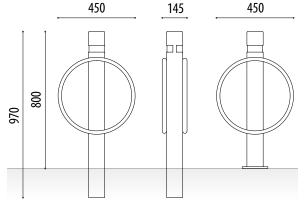

### **MEASURES:**

Width: 145 mm. Visible height: 800 mm. Total height: 970 mm. Length: 450 mm.

Bollard diameter: ø 95 mm.