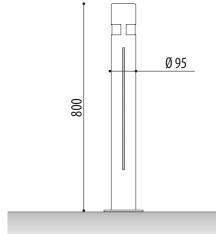

strips.

### **MODELS:**

### White led:

Gray oxiron (1 strip) ..... Ref. PCITYNLVB Gray oxiron (2 strips) . . . . Ref. PCITYNLVB2 Red led:

Gray oxiron (1 strip) ..... Ref. PCITYNLVR Gray oxiron (2 strips) . . . . Ref. PCITYNLVR2

### **OPTIONAL:**

- Personalization with logo engraving.
- Reflecting tape.
- Other colors to consult.
- Possibility of choosing different colors of LEDs, patterns and operating sequences.

#### **RECOMMENDED SCREWS:**

- For concrete:

ø 11. - **Ref. T11L** 



- For asphalt / panot: ø 10. - Ref. T10X135



### **ACCESSORIES:**

- 1 ring for bollard. Ref. S1AP
- 2 rings for bollard. Ref. S2AP
- Galvanized chain of ø 6 mm. Ref. CG6100
- 40 mm brass padlock. steel bow. **Ref. CNMCAD40**

## **MEASURES:**

Diameter: ø 95 mm. Height: 800 mm. Thickness: 2,5 mm.





# www.adourbanfurniture.com

+34 93 116 29 75 (International) +34 93 456 03 03 (Spanish)

info@adourbanfurniture.com