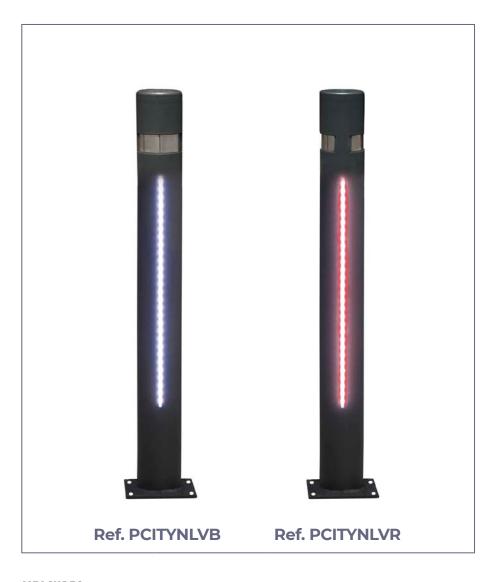

# LIGHT BOLLARDS

City model luminous bollard reinforced with low consumption LEDs. Constructed in a single piece avoiding the breakage of the upper part of the bollard, by means of its two lateral iron reinforcements located just above the stainless steel ring.

50mm led strip. high, located vertically in the body of the bollard. Possibility of up to 4 strips.

### White led:

Gray oxiron (1 strip) ..... Ref. PCITYNLVB Gray oxiron (2 strips) . . . . Ref. PCITYNLVB2 Red led:

Gray oxiron (1 strip) ..... Ref. PCITYNLVR Gray oxiron (2 strips) . . . . Ref. PCITYNLVR2