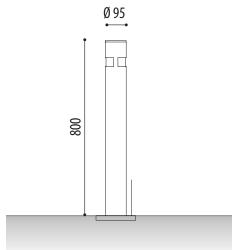

### **CITY**

**C ity manual telescopic bollard,** manufactured from ø 95 mm steel tube. Bollard cap with rounded edges to avoid damaging people.

Installation by means of a foundation case. It allows the replacement of the bollard already installed without needing civil works.

Diameter: ø 95 mm. Height: 800 mm.