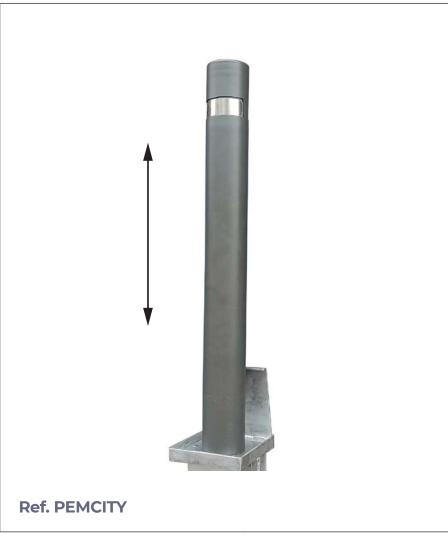

### **CITY**

**C ity manual telescopic bollard,** manufactured from ø 95 mm steel tube. Bollard cap with rounded edges to avoid damaging people.

Installation by means of a foundation case. It allows the replacement of the bollard already installed without needing civil works.

Diameter: ø 95 mm. Height: 800 mm.