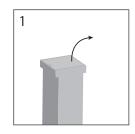

#### Installation:

### **OPERATION:**

- 1. Lift the lid to access the bollard lock.
- 2. Unlock the key and rotate the bollard using the upper handle.
- 3. Pull the upper handle to lift the bollard and rotate it to fix it.
- 4. Lock the bollard in this position by turning the key and press on the push-button of the lock so that it does not protrude.