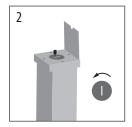

### **OPERATION:**

- 1. Lift the lid to access the bollard lock.
- 2. Unlock the key and rotate the bollard using the upper handle.
- 3. Pull the upper handle to lift the bollard and rotate it to fix it.
- 4. Lock the bollard in this position by turning the key and press on the push-button of the lock so that it does not protrude.