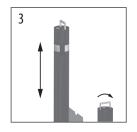

### **OPERATION:**

- 1. Lift the lid to access the bollard lock.
- 2. Unlock the key and rotate the bollard using the upper handle.
- 3. Pull the upper handle to lift the bollard and rotate it to fix it.
- 4. Lock the bollard in this position by turning the key and press on the push-button of the lock so that it does not protrude.