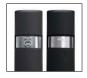

Custom engravings detail in reinforced city bollards.

### **ACCESSORIES:**

- 1 ring for bollard. Ref. S1AP
- 2 rings for bollard. Ref. S2AP
- Galvanized chain of ø 6 mm. **Ref. CG6100**
- 40 mm brass padlock. with steel arch. Ref. CNMCAD40

Engraved detail of the logo on the bollard.

Bollard reinforcement detail avoiding top break.