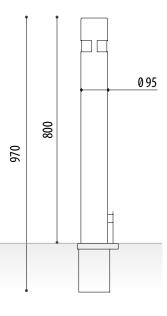

#### **MEASURES:**

Diameter: Ø 95 mm. Visible height: 800 mm. Total height: 970 mm. Thickness: 2,5 mm.

**Removable reinforced City model bollard,** created at the request of the municipalities to solve the problem of breakage in the upper part of the bollards with stainless steel ring.