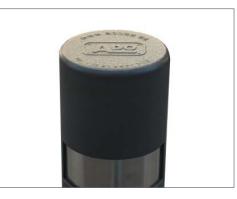

Custom engravings detail in reinforced city bollards.

### **ACCESSORIES:**

- 1 ring for bollard. Ref. S1AP
- 2 rings for bollard. Ref. S2AP
- Galvanized chain of ø 6 mm. **Ref. CG6100**
- 40 mm brass padlock. with steel arch. Ref. CNMCAD40

Engraved detail of the logo on the bollard.