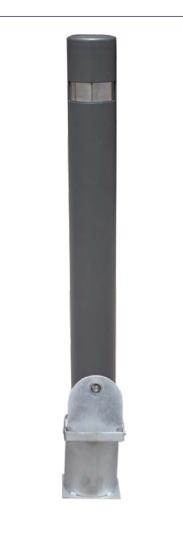

#### **MEASURES:**

Diameter: Ø 95 mm. Visible height: 800 mm. Total height: 970 mm. Thickness: 2,5 mm.

**Removable reinforced City model bollard,** created at the request of the municipalities to solve the problem of breakage in the upper part of the bollards with stainless steel ring.

In this way we have created our REMOVABLE REINFORCED CITY model bollard made in one piece to solve this common problem that can damage pedestrians and the image of the city and the places where they are installed.

#### **FEATURES:**

- Bollards built with galvanized iron tube.
- Laser-cut iron tube joining the upper and lower parts by 2 strips of the same tube, thus avoiding the frequent breakage of the upper part of the Hospitalet bollard.
- Iron finish painted in black oxiron, imitation wood and RAL chart color to choose from.