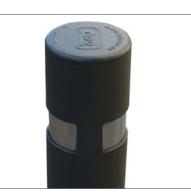

Bollard reinforcement detail avoiding top break.

#### **FEATURES:**

- Bollards built with galvanized iron tube.
- Laser-cut iron tube joining the upper and lower parts by 2 strips of the same tube, thus avoiding the frequent breakage of the upper part of the Hospitalet bollard.
- Iron finish painted in black oxiron, imitation wood and RAL chart color to choose from.