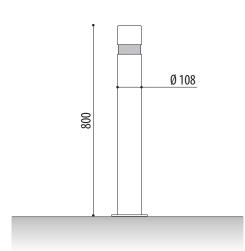

## LIGHT BOLLARDS

### CITY LEDS 2





City model luminous bollard reinforced with 2 low consumption LEDs. Constructed in a single piece avoiding the breakage of the upper part of the bollard, by means of its two lateral iron reinforcements located just above the stainless steel ring.

With the LED lighting system, a wide variety of colors is achieved: possibility of fixed or intermittent light.

#### **STANDARD FINISHES:**

#### **OPTIONAL:**

- Personalization with logo engraving.
- Reflecting tape.
- Other colors to consult.

#### **RECOMMENDED SCREWS:**

- For concrete:

ø 11. - Ref. T11L



- For asphalt / panot:

ø 10. - **Ref. T10X135** 





RGB LEDs inside allowing a wide variety of colors.

#### **MEASURES:**

Diameter: ø 108 mm. Height: 800 mm. Thickness: 2,5 mm.





# LIGHT BOLLARDS

# **CITY LEDS 2**





#### **ACCESSORIES:**

- 1 ring for bollard. Ref. S1AP
- 2 rings for bollard. Ref. S2AP
- Galvanized chain of ø 6 mm. Ref. CG6100
- 40 mm brass padlock. steel bow. Ref. CNMCAD40





+34 93 116 29 75 (International) | +34 93 456 03 03 (Spanish)

info@adourbanfurniture.com