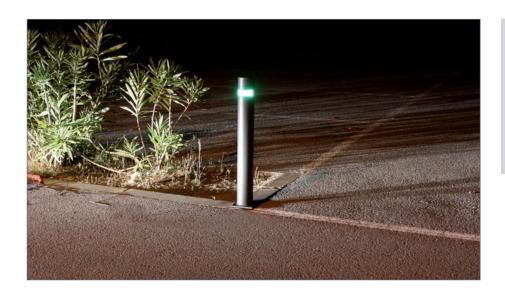

### CITY LEDS 2

City model luminous bollard reinforced with 2 low consumption LEDs. Constructed in a single piece avoiding the breakage of the upper part of the bollard, by means of its two lateral iron reinforcements located just above the stainless steel ring.

With the LED lighting system, a wide variety of colors is achieved: possibility of fixed or intermittent light.