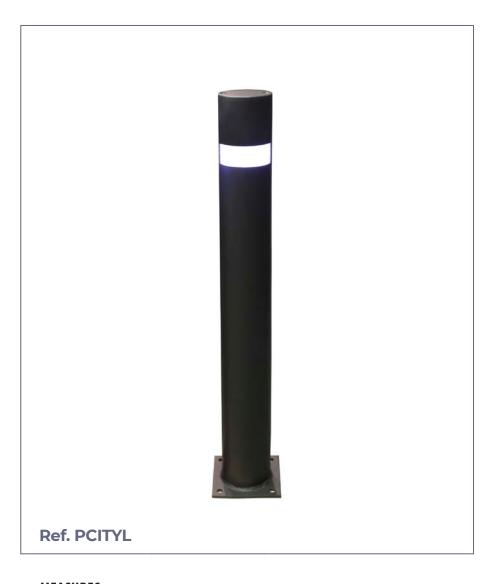

### CITY LEDS 2

City model luminous bollard reinforced with 2 low consumption LEDs. Constructed in a single piece avoiding the breakage of the upper part of the bollard, by means of its two lateral iron reinforcements located just above the stainless steel ring.

#### **MEASURES:**

Diameter: ø 108 mm. Height: 800 mm. Thickness: 2,5 mm.