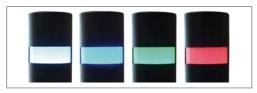

With the LED lighting system, a wide variety of colors is achieved: possibility of fixed or intermittent light.

#### **STANDARD FINISHES:**

#### **RECOMMENDED SCREWS:**

- For concrete:

ø 11. - Ref. T11L

- For asphalt / panot:

ø 10. - **Ref. T10X135** 

RGB LEDs inside allowing a wide variety of colors.