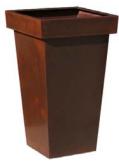

Classic model planter in rectangular shape with conical section and top finish, inspired by traditional ceramic flowerpots.

Made of lacquered iron sheet or corten steel, they are ideal for outdoor use in pedestrian streets, parks and gardens.

## **OPTIONAL:**

- Lacquered in other colors, laminated finish or stainless steel.
- Bricat corten steel finish (catalyzed varnish).
- Personalization with logo engraving.
- Other measures to consult.

Possibility to adapt our planters to hydroplanters.