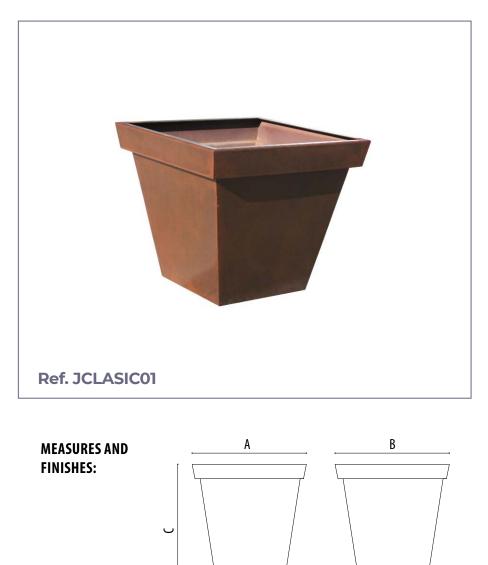

## CLASIC

**Standard finishes** A (mm) B (mm) C(mm) References Corten steel 800 800 600 **JCLASIC01** Corten steel 800 800 800 **JCLASIC02 JCLASICN01** Grey oxiron 800 800 600 JCLASICN02 Grey oxiron 800 800 800

Classic model planter in rectangular shape with conical section and top finish, inspired by traditional ceramic flowerpots.

Made of lacquered iron sheet or corten steel, they are ideal for outdoor use in pedestrian streets, parks and gardens.