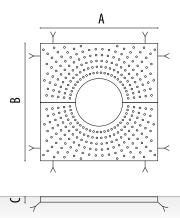

# CONCENTRICO

**MEASURES:** 

| Α    | В    | C   |
|------|------|-----|
| 1000 | 1000 | 200 |
| 1200 | 1200 | 200 |
| 1400 | 1400 | 200 |
| 1600 | 1600 | 200 |

Concentrico tree grate built in 2 pieces of galvanized or corten sheet metal, in the form of a tray and reinforced with handrails. Includes angle frame with anchors to fix to the pavement.