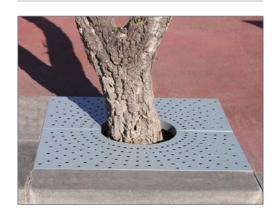

Sheet metal design with perforations concentric to the central hole that allow rainwater to pass through.

It protects the tree and is perfectly flush with the pavement level.

Ideal for pedestrian areas and urban streets.