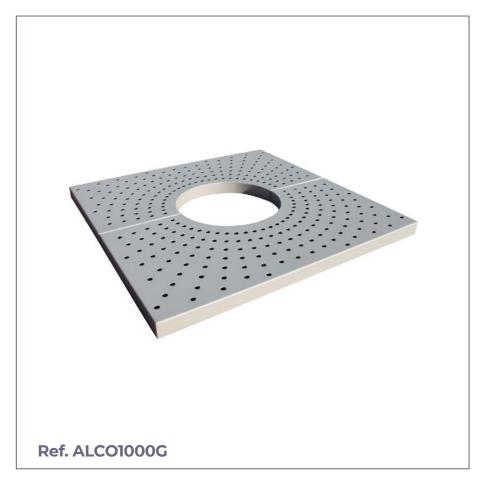

### TREE GRATE

# CONCENTRICO

**MEASURES:** 

| Α    | В    | C   |
|------|------|-----|
| 1000 | 1000 | 200 |
| 1200 | 1200 | 200 |
| 1400 | 1400 | 200 |
| 1600 | 1600 | 200 |

Concentrico tree grate built in 2 pieces of galvanized or corten sheet metal, in the form of a tray and reinforced with handrails. Includes angle frame with anchors to fix to the pavement.

Sheet metal design with perforations concentric to the central hole that allow rainwater to pass through.

It protects the tree and is perfectly flush with the pavement level.

Ideal for pedestrian areas and urban streets.

#### **MODELS:**

| Ref. ALCO800G  | 800x800 mm   |
|----------------|--------------|
| Ref. ALCO1000G | 1000x1000 mm |
| Ref. ALCO1200G | 1200x1200 mm |
| Ref. ALCO1500G | 1500x1500 mm |