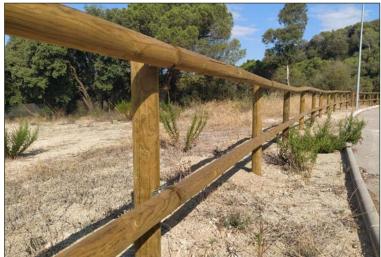

## **WOODEN FENCES** CONTINUA

Continua wooden fence with autoclave treatment of the posts, ideal for parks, playgrounds, gardens and enclosures that require a natural wood finish.

Continuous fencing with vertical round wooden pillars of ø100 mm. and horizontal ø80 mm. Placement of horizontal crossbars according to customer needs. Poles with a distance of 2 or 3 meters.

## **FEATURES:**

Standard heights: 1.00 / 1.50 meters high. (Other heights • consult).