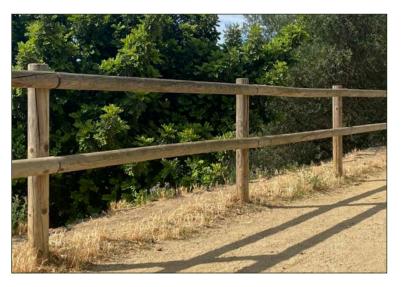

## **WOODEN FENCES** CONTINUA

Continua wooden fence with autoclave treatment of the posts, ideal for parks, playgrounds, gardens and enclosures that require a natural wood finish.

Continuous fencing with vertical round wooden pillars of ø100 mm. and horizontal ø80 mm. Placement of horizontal crossbars according to customer needs. Poles with a distance of 2 or 3 meters.

## **FEATURES:**

Standard heights: 1.00 / 1.50 meters high. (Other heights • consult).