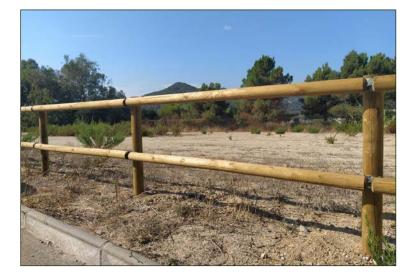

## **WOODEN FENCES** CONTINUA

Continua wooden fence with autoclave treatment of the posts, ideal for parks, playgrounds, gardens and enclosures that require a natural wood finish.

Continuous fencing with vertical round wooden pillars of ø100 mm. and horizontal ø80 mm. Placement of horizontal crossbars according to customer needs. Poles with a distance of 2 or 3 meters.

## **FEATURES:**

Standard heights: 1.00 / 1.50 meters high. (Other heights • consult).