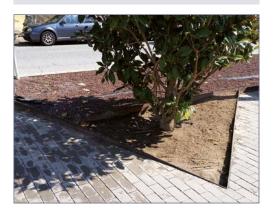

# CONTINUOUS

Continuous tree grate of 3 mm sheet metal. thick and 150 mm. high with a top fold with rounded edges to prevent damage.

Tree pit ideal for pedestrian areas and urban streets.