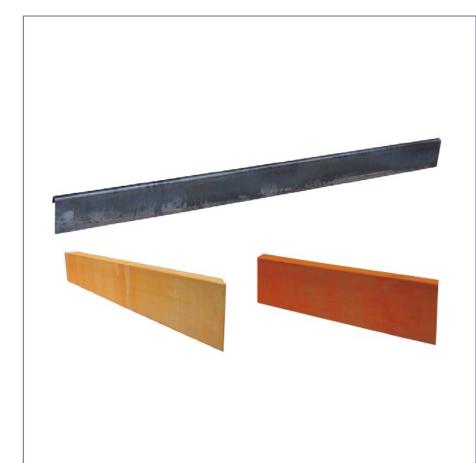

# CONTINUOUS

Continuous tree grate of 3 mm sheet metal. thick and 150 mm. high with a top fold with rounded edges to prevent damage.

Tree pit ideal for pedestrian areas and urban streets.

#### **MEASURES:**

Height: 150 mm. Length: custom. Fold width: 30 mm. Sheet thickness: 3 mm.