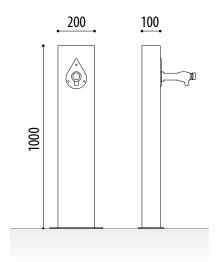

# **DRAIN GRATES (OPTIONAL):**Drain grates to choose among a wide variety, including models which are screwable to the

including models which are screwable to the ground with security screws (thus preventing their theft).