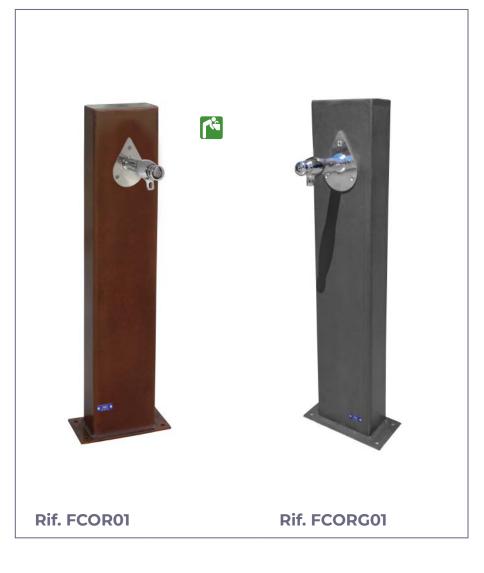

### URBAN DRINKING FOUNTAIN

Cor model urban fountain built with Corten steel sheet with stainless steel tap clamping plate in the shape of a drop of water. Chrome-plated steel tap with push-button system included.

Its elegant design and combination of materials allows its installation in both modern and rustic places.

### **STANDARD FINISHES:** Oxiron grey..... Rif. FCORGO1

Weathering steel..... Rif. FCOR01