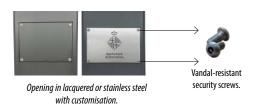

#### **Optional:**

Front or rear opening for possible repairs. It can be customised in stainless steel with a logo or text decoration of the Municipality.

Customisation with logo or coat of arms of the Municipality.