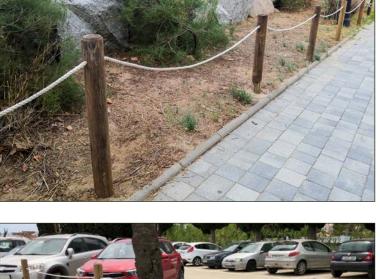

# **WOODEN FENCES**

Cord fencing with autoclaved wooden pillars ideal for parks, gardens and enclosures that require a natural wood finish. Light fencing that delimits spaces and the flow of pedestrians without spoiling the landscape.

#### **FEATURES:**

- Standard heights: 1.00 meters high. (Other heights consult).
- Standard post: ø80, ø100 and ø120 mm.