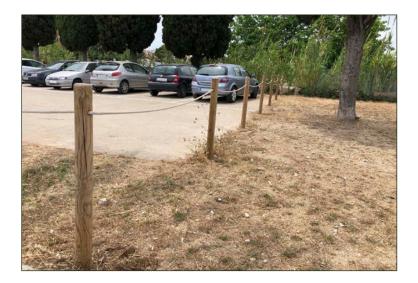

# **WOODEN FENCES**

Cord fencing with autoclaved wooden pillars ideal for parks, gardens and enclosures that require a natural wood finish. Light fencing that delimits spaces and the flow of pedestrians without spoiling the landscape.

#### **FEATURES:**

- Standard heights: 1.00 meters high. (Other heights consult).
- Standard post: ø80, ø100 and ø120 mm.