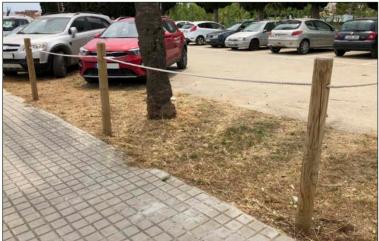

# **WOODEN FENCES**

Cord fencing with autoclaved wooden pillars ideal for parks, gardens and enclosures that require a natural wood finish. Light fencing that delimits spaces and the flow of pedestrians without spoiling the landscape.

#### **FEATURES:**

- Standard heights: 1.00 meters high. (Other heights consult).
- Standard post: ø80, ø100 and ø120 mm.