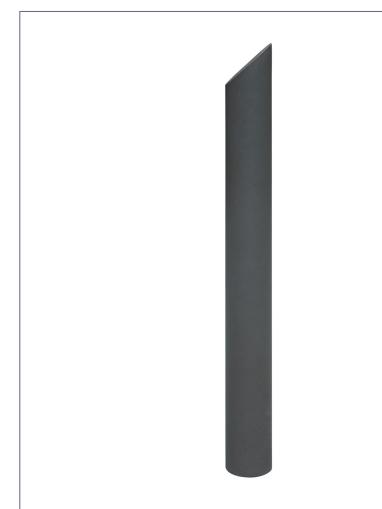

## **FIXED BOLLARD**

### **Ref. PCORTEC**

#### **CORTE FIXED MEASURES:**

Diameter: ø 95 / 200 mm. Visible height: 800 mm. Total height: 1000 mm. Thickness: 2,5 mm.