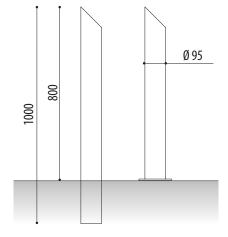

#### **CORTE FIXED MEASURES:**

Diameter: ø 95 / 200 mm. Visible height: 800 mm. Total height: 1000 mm. Thickness: 2,5 mm.

#### **CORTE WITH PLATE MEASURES:**

Diameter: ø 95 / 200 mm. Visible / total height: 800 mm. Thickness: 2,5 mm.

Bollard with flute-type upper cut, built with iron tube of diameter ø 95/200 mm. and 2,5 mm. of thickness.