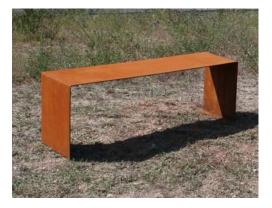

## CORTEN

Corten model urban bench made by folding 4 mm corten steel sheet. with protective varnish so that the material does not stain.

Ideal for stops squares, streets and parks.