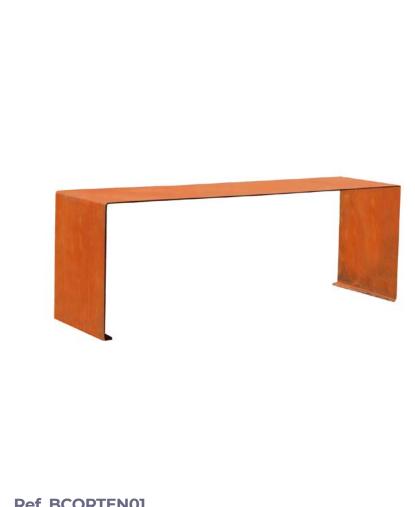

## CORTEN

Corten model urban bench made by folding 4 mm corten steel sheet. with protective varnish so that the material does not stain.

Ideal for stops squares, streets and parks.

#### **Ref. BCORTEN01**