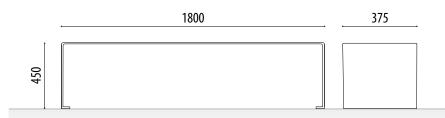

# LOW BENCH

## CORTEN





Corten model urban bench made by folding 4 mm corten steel sheet. with protective varnish so that the material does not stain.

Ideal for stops squares, streets and parks.

#### **STANDARD FINISHES:**

Corten steel ..... Ref. BCORTEN01

#### **OPTIONAL:**

- Plastic finish.
- Other colors to consult.



#### **Ref. BCORTEN01**

#### **MEASURES:**

Width: 375 mm. Height: 450 mm. Length: 1800 mm.





### www.adourbanfurniture.com

伦 +34 93 116 29 75 (International) | +34 93 456 03 03 (Spanish) 🔀 info@adourbanfurniture.com

Office, factory and warehouse: C/ Acer, 37-43 Pol. Ind. Les Guixeres 08915 Badalona - Spain