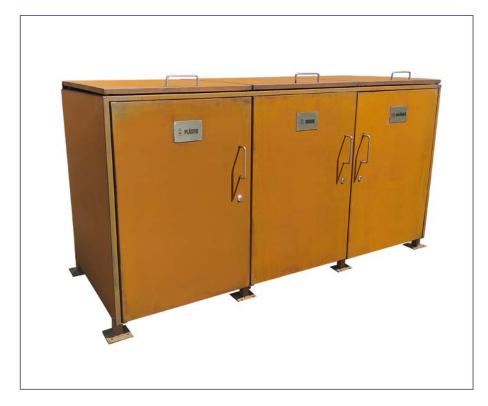

## CORTEN STEEL

**MEASURES:** 

Height: 1000 mm. Width: 2300 mm. Fund: 900 mm.

Corten steel containers covers, designed to hide surface containers with 3 / 4 compartments according to customer needs. Solid and recycled waste collection point.

Built in corten steel with front doors facilitating the entry of garbage containers, top hinged lids with air piston to facilitate its opening for access to its interior. Stainless steel handles.

Front identification plates on each door. Anchorage to the ground with metal studs.

The container covers provide a good image by managing to have an area reserved for the containers, thus avoiding the change of their location. Ideal for ECO recycling points.

Opening detail upper folding lids covers containers.