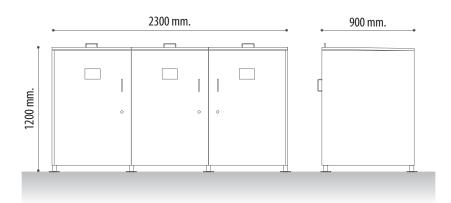

## CORTEN STEEL

**MEASURES:** 

Height: 1000 mm. Width: 2300 mm. Fund: 900 mm.

Corten steel containers covers, designed to hide surface containers with 3 / 4 compartments according to customer needs. Solid and recycled waste collection point.