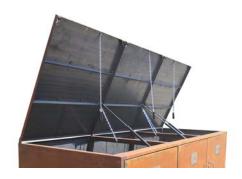

Built in corten steel with front doors facilitating the entry of garbage containers, top hinged lids with air piston to facilitate its opening for access to its interior. Stainless steel handles.

Front identification plates on each door. Anchorage to the ground with metal studs.

The container covers provide a good image by managing to have an area reserved for the containers, thus avoiding the change of their location. Ideal for ECO recycling points.

Opening detail upper folding lids covers containers.