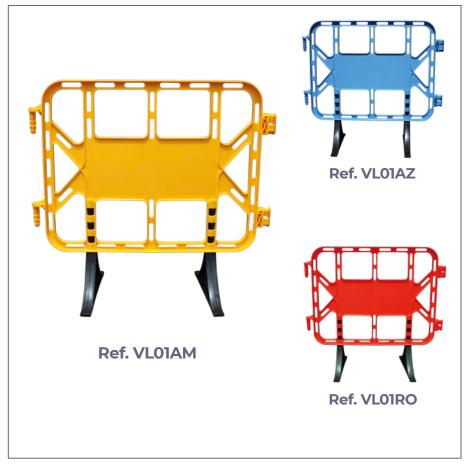

### **MODELS:**

Yellow..... Ref. VL01AM Blue..... Ref. VL01AZ Red ...... Ref. VL01R0