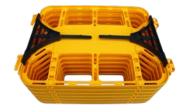

### **MEASURES BARRIER:**

Width: 500 mm. Totat height: 1000 mm. Length: 1150mm. Weight: 5,8 Kg.

#### **MEASURES BODY:**

Width: 50 mm. Totat height: 800 mm. Length: 1150 mm. Weight: 3,8 Kg.

#### **MEASURES LEG:**

Width: 50 mm. Totat height: 465 mm. Length: 500 mm. Weight: 1 Kg.

Plastic barriers for town halls or building sites. suitable for town halls, building sites, shopping centers, schools, crowded events, ... high-quality, manufactured and designed in Spain.

#### **ADVANTAGE:**

No need for maintenance. Do not rust. Look as good as new after washing.

Designed with rounded edgess to avoid possible damages to people or vehicles.

Eco-friendly, can be recycled multiple times.

Smaller palletisation.

Removable polypropylene feed for easy transport. Excellent stability. 360° swivel feed. Barrier feet with interior solid steel rod for high impact resistance.

Customizable: we can print your shield, logo or text in the centre panel (big advertising panel 280x600 mm).