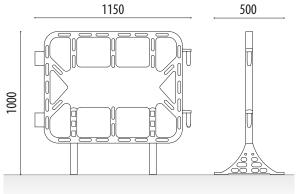

### **MEASURES BARRIER:**

Width: 500 mm. Totat height: 1000 mm. Length: 1150mm. Weight: 5,8 Kg.

#### **MEASURES BODY:**

Width: 50 mm. Totat height: 800 mm. Length: 1150 mm. Weight: 3,8 Kg.

#### **MEASURES LEG:**

Width: 50 mm. Totat height: 465 mm. Length: 500 mm. Weight: 1 Kg.

Plastic barriers for town halls or building sites. suitable for town halls, building sites, shopping centers, schools, crowded events, ... high-quality, manufactured and designed in Spain.