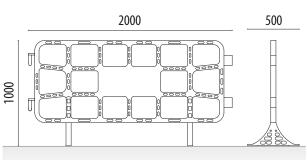

#### **MEASURES BARRIER:**

Width: 500 mm. Totat height: 1000 mm. Length: 2000 mm. Weight: 10,7 Kg.

#### **MEASURES BODY:**

Width: 50 mm. Totat height: 800 mm. Length: 2000 mm. Weight: 8,7 Kg.

#### **MEASURES LEG:**

Width: 50 mm. Totat height: 465 mm. Length: 500 mm. Weight: 1 Kg.

Plastic barriers for town halls or building sites. suitable for town halls, building sites, shopping centers, schools, crowded events, ... high-quality, manufactured and designed in Spain.