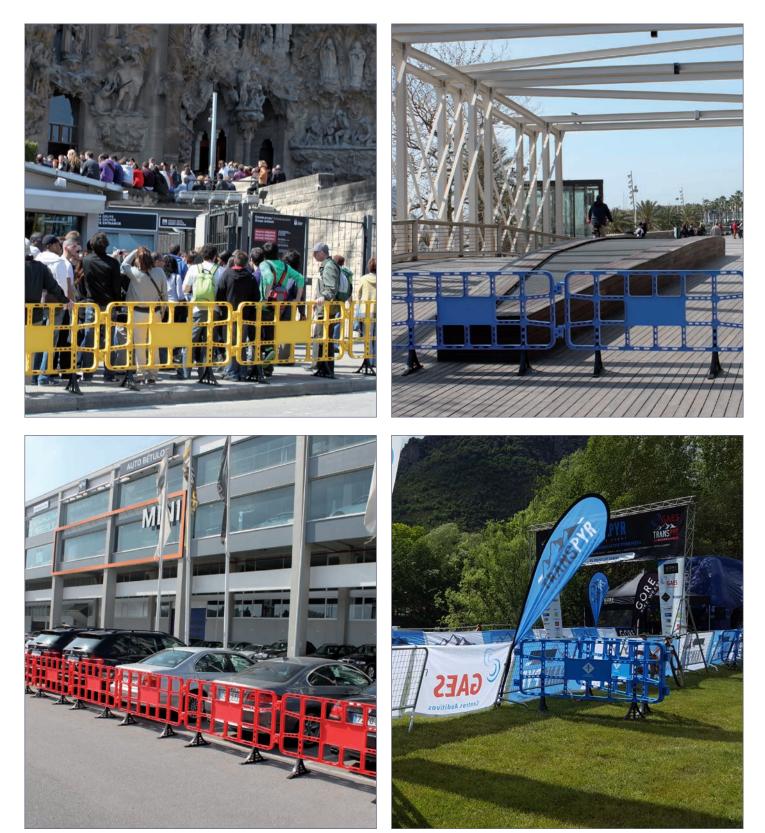

## **CROWD CONTROL BARRIER**

#### **MEASURES LEG:**

Width: 50 mm. Totat height: 465 mm. Length: 500 mm. Weight: 1 Kg.

Plastic barriers for town halls or building sites. suitable for town halls, building sites, shopping centers, schools, crowded events, ... high-quality, manufactured and designed in Spain.