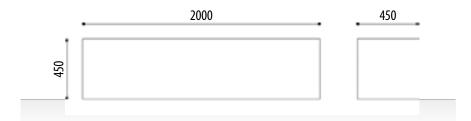

# **URBAN BENCH** (CONCRETE)

## **CUBE**





Cube reinforced concrete bench manufactured with only one block, resulting in a very heavy and robust bench, which is vandal-resistant and requires virtually zero maintenance.

Bench with plain structure, easily adjustable to every kind of environment. Ideal for municipalities, shopping centres, schools, squares, streets, parks, etc....

### **STANDARD FINISHES:**

Smooth concrete . . . . . . . . Ref. BCUBE01 Colored smooth concrete . . . . Ref. BCUBE02 Polished concrete ...... Ref. BCUBE03

### **OPTIONAL:**

- Wood or metal backrests.
- Different colours and finishes.

Ref. BCUBE01

### SIZE:

Width: 450 mm. Heght: 450 mm. Length: 2000 mm.





# **URBAN SINGLE-SEAT BENCH**

### CUBE





Ref. SCUBE01

#### SIZE:

Width: 450 mm. Heght: 450 mm. Length: 450 mm.



Cube reinforced concrete single-seat bench manufactured with only one block, resulting in a very heavy and robust bench, which is vandalresistant and requires virtually zero maintenance.

Single-seat bench with plain structure, easily adjustable to every kind of environment. Ideal for municipalities, shopping centres, schools, squares, streets, parks, etc....

### **STANDARD FINISHES:**

Colored smooth concrete . . . . **Ref. SCUBE02** 

### **OPTIONAL:**

- Wood or metal backrests.
- Different colours and finishes.





### www.adourbanfurniture.com

+34 93 116 29 75 (International) +34 93 456 03 03 (Spanish)

info@adourbanfurniture.com