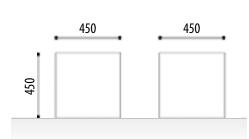

### SIZE:

Width: 450 mm. Heght: 450 mm. Length: 2000 mm.

#### SIZE:

Width: 450 mm. Heght: 450 mm. Length: 450 mm.

Cube reinforced concrete single-seat bench manufactured with only one block, resulting in a very heavy and robust bench, which is vandalresistant and requires virtually zero maintenance.