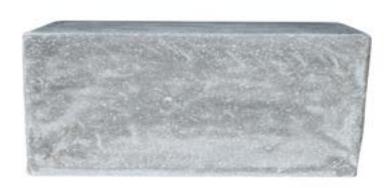

## **CUBE**

Cube reinforced concrete bench manufactured with only one block, resulting in a very heavy and robust bench, which is vandal-resistant and requires virtually zero maintenance.

Bench with plain structure, easily adjustable to every kind of environment. Ideal for municipalities, shopping centres, schools, squares, streets, parks, etc....

### **STANDARD FINISHES:**

Smooth concrete . . . . . . . . Ref. BCUBE01 Colored smooth concrete . . . . Ref. BCUBE02 Polished concrete ...... Ref. BCUBE03

### **OPTIONAL:**

- Wood or metal backrests.
- Different colours and finishes.

Ref. BCUBE01

### SIZE:

Width: 450 mm. Heght: 450 mm. Length: 2000 mm.