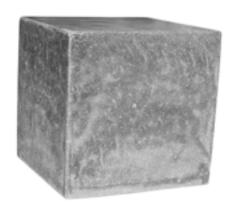

## **CUBE**

Cube reinforced concrete bench manufactured with only one block, resulting in a very heavy and robust bench, which is vandal-resistant and requires virtually zero maintenance.

Bench with plain structure, easily adjustable to every kind of environment. Ideal for municipalities, shopping centres, schools, squares, streets, parks, etc....

### **STANDARD FINISHES:**

Smooth concrete . . . . . . . . Ref. BCUBE01 Colored smooth concrete . . . . Ref. BCUBE02 Polished concrete ...... Ref. BCUBE03

### **OPTIONAL:**

- Wood or metal backrests.
- Different colours and finishes.

Ref. BCUBE01