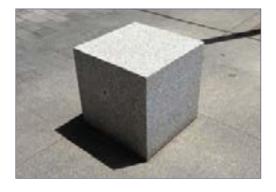

### CUBE

Ref. SCUBE01

#### SIZE:

Width: 450 mm. Heght: 450 mm. Length: 450 mm.

Cube reinforced concrete single-seat bench manufactured with only one block, resulting in a very heavy and robust bench, which is vandalresistant and requires virtually zero maintenance.

Single-seat bench with plain structure, easily adjustable to every kind of environment. Ideal for municipalities, shopping centres, schools, squares, streets, parks, etc....