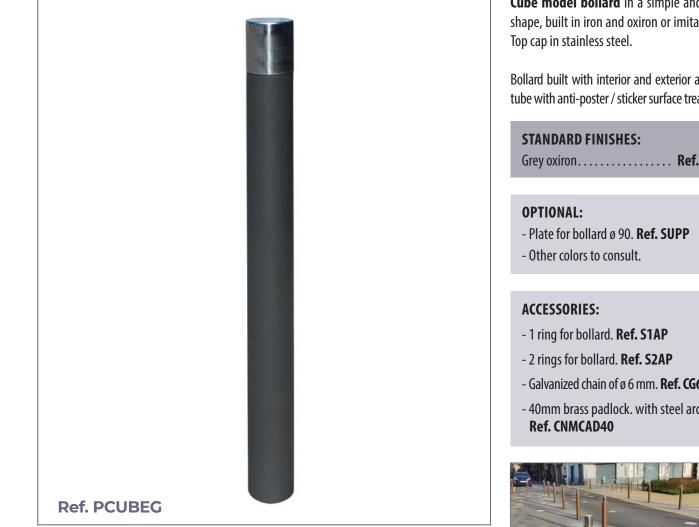

### Cube model bollard in a simple and cylindrical shape, built in iron and oxiron or imitation corten.

Bollard built with interior and exterior anti-rust iron tube with anti-poster / sticker surface treatment.

Grey oxiron..... Ref. PCUBEG

- Galvanized chain of ø 6 mm. Ref. CG6100
- 40mm brass padlock. with steel arch.