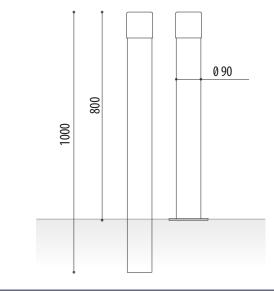

#### **FIXED CUBE MEASURES:**

Diameter: ø 90 mm. Visible height: 800 mm. Total height: 1000 mm.

#### **CUBE PLATE MEASUREMENTS:**

Diameter: ø 90 mm. Visible / total height: 800 mm.