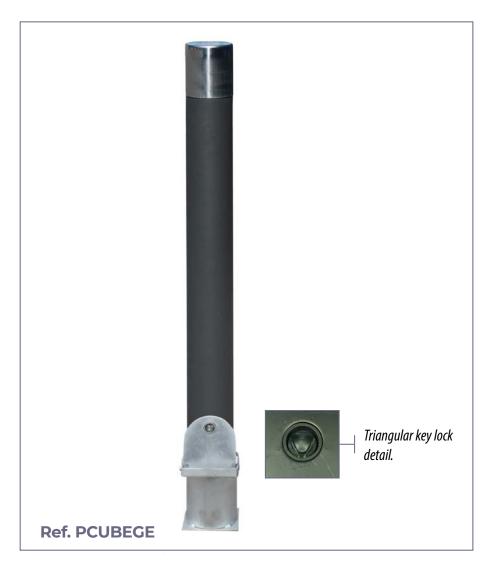

## CUBE

Removable Cube bollard with a simple and cylindrical shape, made of iron and oxiron or imitation corten. Top cap in stainless steel. Galvanized groundanchoring base for bollard housing with universal lock.

Bollards built with interior and exterior anti-rust iron tube with anti-poster/sticker surface treatment.

#### **MEASURES:**

Diameter: ø 90mm. Visible height: 800 mm. Overall height: 1000 mm. Thickness: 2.5 mm.