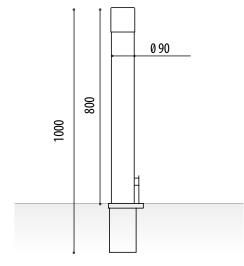

#### **MEASURES:**

Diameter: ø 90mm. Visible height: 800 mm. Overall height: 1000 mm. Thickness: 2.5 mm.