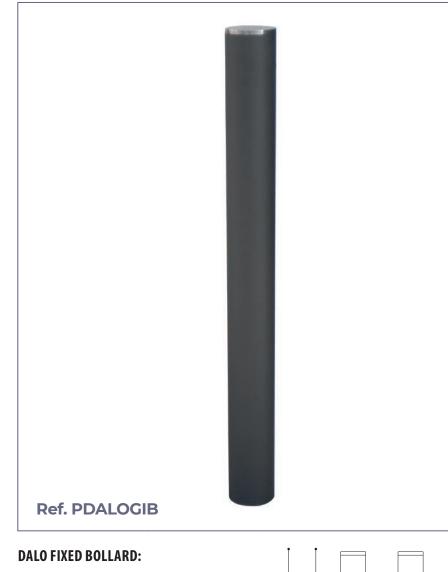

# FIXED BOLLARD

DALO

Diameter: ø 95 / 220 mm. Visible height: 800 mm. Total height: 1000 mm. Thickness: 2.5 mm.

#### **STANDARD FINISHES:**

| <u>Glossy finish cover</u> : |                 |
|------------------------------|-----------------|
| Grey oxiron ø 95             | Ref. PDALOGIB   |
| Grey oxiron ø 200            | Ref. PDALOGIB02 |