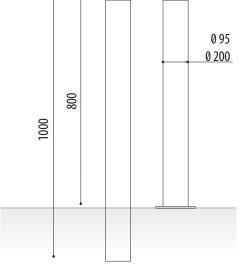

# FIXED BOLLARD

DALO

Diameter: ø 95 / 220 mm. Visible height: 800 mm. Total height: 1000 mm. Thickness: 2.5 mm.

#### **DALO FIXED WITH PLATE:**

Diameter: ø 95 / 220 mm. Visible / total height: 800 mm. Thickness: 2.5 mm.

Dalo model bollard built with an iron tube with a diameter of ø 95 or 200 mm. and 2.5 mm. of thickness. With 8 mm stainless steel top cap.