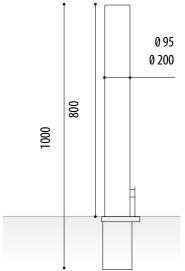

#### **MEASURES:**

Diameter: ø95 / 200 mm. Visible height: 800 mm. Overall height: 1000 mm. Thickness: 2.5 mm.