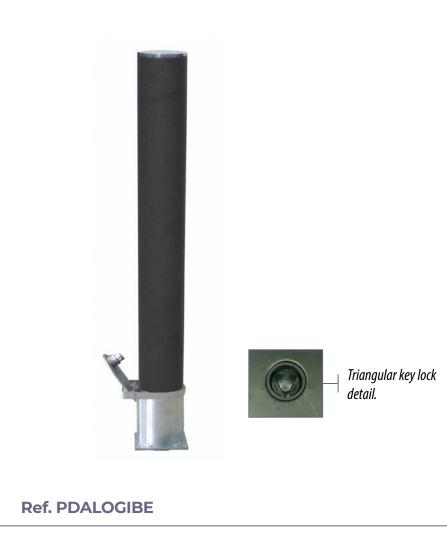

# REMOVABLE BOLLARD

Dalo model removable bollard, built with iron tube of  $\emptyset$  95 or 200 mm. in diameter and 2.5 mm. of thickness. With 8 mm high stainless steel top cover.

Ground anchoring base for housing the bollard with universal key lock on the top cover of the base.

### **STANDARD FINISHES:**

Glossy finish cover:

Grey oxiron ø 95..... Ref. PDALOGIBE Grey oxiron ø 200 ..... **Ref. PDALOGIBE02** 

Matte finish cover:

Gray oxiron ø 95. . . . . . Ref. PDALOGIME Gray oxiron ø 200 ..... Ref. PDALOGIBM02

#### **ACCESSORIES:**

- 1 ring for bollard. Ref. S1AP
- 2 rings for bollard. Ref. S2AP
- Galvanized chain of ø 6 mm. Ref. CG6100
- 40 mm brass padlock, with steel arch. Ref. CNMCAD40