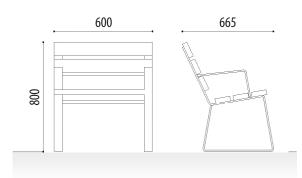

# **URBAN SINGLE-SEAT BENCH**

Dama urban single-seat bench composed of 6 slats of tropical wood of 600x110x35 mm.

Structure composed of 60x8 mm folded end frames. Robust single-seat bench designed with a continuous line starting from the backrest, also including the armrests.

### SIZE:

Width: 665 mm. Height: 800 mm. Length: 600 mm.