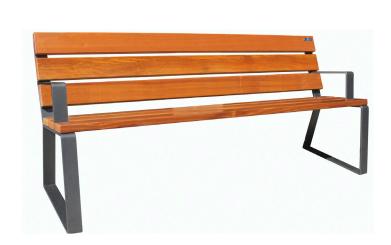

# **URBAN BENCH**

Ref. BDAMAG01

### SIZE:

Width: 665 mm. Height: 800 mm. Length: 1800 mm.

Dama urban bench composed of six 1800x110x35 mm tropical wood slats.

Structure composed of 60x8 mm folded end frames. Robust bench designed with a continuous line starting from the backrest, also including the armrests.