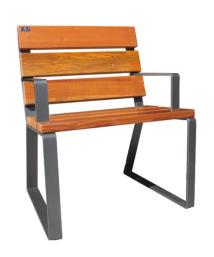

# **URBAN SINGLE-SEAT BENCH**

Dama urban single-seat bench composed of 6 slats of tropical wood of 600x110x35 mm.

Structure composed of 60x8 mm folded end frames. Robust single-seat bench designed with a continuous line starting from the backrest, also including the armrests.

### SIZE:

Width: 665 mm. Height: 800 mm. Length: 600 mm.