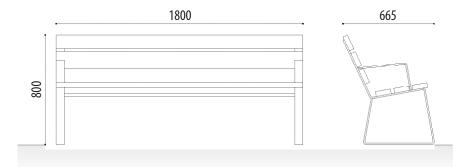

### SIZE:

Width: 665 mm. Height: 800 mm. Length: 1800 mm.

Dama urban bench composed of six 1800x110x35 mm tropical wood slats.

Structure composed of 60x8 mm folded end frames. Robust bench designed with a continuous line starting from the backrest, also including the armrests.

### SIZE:

Width: 665 mm. Height: 800 mm. Length: 600 mm.