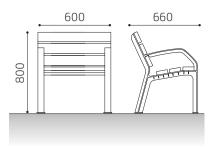

hools, squares, streets, parks, etc....

## **STANDARD FINISHES:**

Black plastic legs..... Ref. BDAWNP01





The bench is supplied unassembled in order to facilitate its transportation.

SIZE:

Width: 660 mm. Height: 800 mm. Length: 1800 mm.





# **URBAN SINGLE-SEAT BENCH**

# DAWN





Dawn urban single-seat bench composed of 6 slats of tropical wood of 600x110x35 mm and anti-UV treated, recyclable plastic legs of great resistance. Ground installation by means of anchors.

High-quality polymer, remarkably resistant to bad weather, does not require maintenance.

Ideal for municipalities, shopping centres, schools, squares, streets, parks, etc....

## **STANDARD FINISHES:**

Black plastic legs..... Ref. SDAWNP01

Ref. SDAWNP01

### SIZE:

Width: 660 mm. Height: 800 mm. Length: 600 mm.





## www.adourbanfurniture.com

+34 93 116 29 75 (International) +34 93 456 03 03 (Spanish)

igwedge info@adourbanfurniture.com