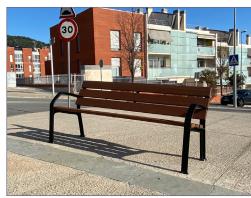

# **URBAN BENCH**

Dawn urban bench composed of 6 slats of tropical wood of 1800x110x35 mm and anti-UV treated recyclable plastic legs of great resistance. Ground installation by means of anchors.

High-quality polymer, remarkably resistant to bad weather, does not require maintenance.

Ideal for municipalities, shopping centres, schools, squares, streets, parks, etc....