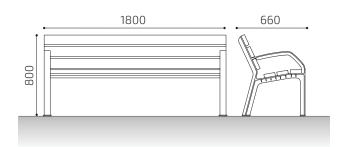

## **STANDARD FINISHES:**

Black plastic legs..... Ref. BDAWNP01

The bench is supplied unassembled in order to facilitate its transportation.

SIZE:

Width: 660 mm. Height: 800 mm. Length: 1800 mm.