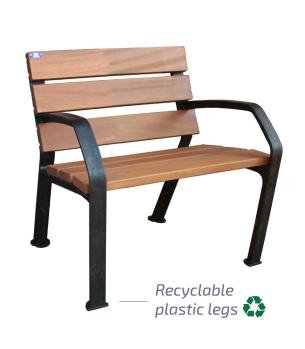

# **URBAN SINGLE-SEAT BENCH**

# DAWN

Dawn urban single-seat bench composed of 6 slats of tropical wood of 600x110x35 mm and anti-UV treated, recyclable plastic legs of great resistance. Ground installation by means of anchors.

High-quality polymer, remarkably resistant to bad weather, does not require maintenance.

Ideal for municipalities, shopping centres, schools, squares, streets, parks, etc....

## **STANDARD FINISHES:**

Black plastic legs..... Ref. SDAWNP01

Ref. SDAWNP01