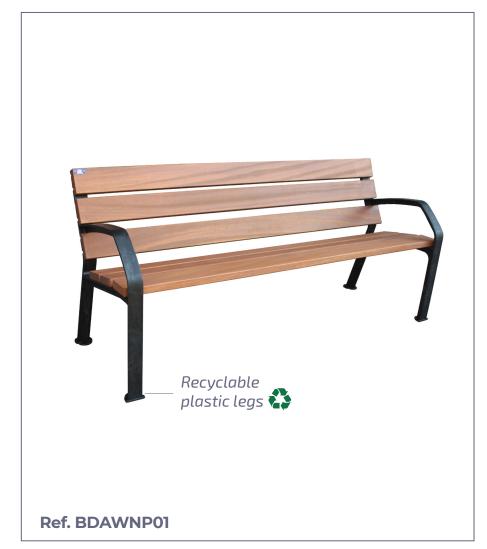

# **URBAN BENCH**

Dawn urban bench composed of 6 slats of tropical wood of 1800x110x35 mm and anti-UV treated recyclable plastic legs of great resistance. Ground installation by means of anchors.

High-quality polymer, remarkably resistant to bad weather, does not require maintenance.

## **STANDARD FINISHES:**

Black plastic legs..... Ref. BDAWNP01

The bench is supplied unassembled in order to facilitate its transportation.

SIZE:

Width: 660 mm. Height: 800 mm. Length: 1800 mm.