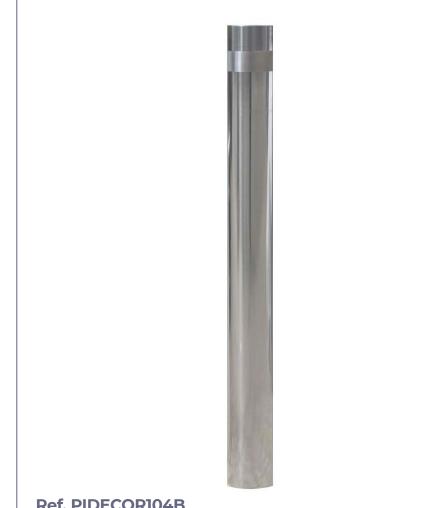

# Ref. PIDECOR104B

#### **DECOR FIXED MEASURES:**

Diameter: ø 90 / 104 / 204 mm. Visible height: 800 mm. Overall height: 1000 mm. Thickness: 2 mm.

# **DECOR WITH PLATE:**

Diameter: ø 90 / 104 / 204 mm. Overall height: 800 mm. Thickness: 2 mm.

Decor model bollard made of AISI 304 stainless steel tube with a diameter of ø 90, 104 or 204 mm. and 2mm. of thickness. Total height of 1000 mm.