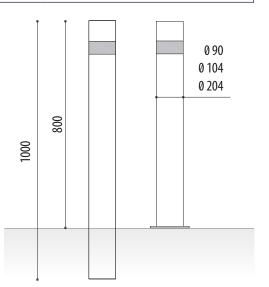

#### **DECOR FIXED MEASURES:**

Diameter: ø 90 / 104 / 204 mm. Visible height: 800 mm. Overall height: 1000 mm. Thickness: 2 mm.

# **DECOR WITH PLATE:**

Diameter: ø 90 / 104 / 204 mm. Overall height: 800 mm. Thickness: 2 mm.

Decor model bollard made of AISI 304 stainless steel tube with a diameter of ø 90, 104 or 204 mm. and 2mm. of thickness. Total height of 1000 mm.