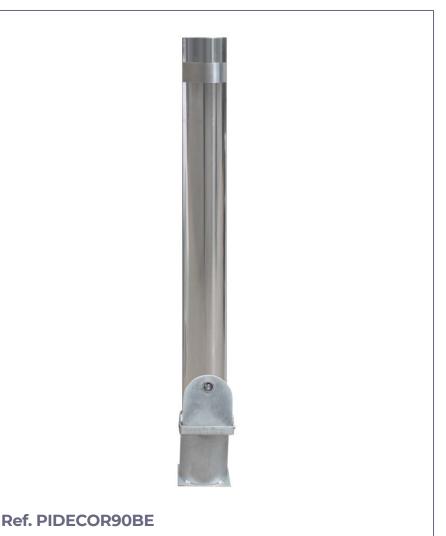

## **DECOR**

Decor model removable stainless steel bollard, built with 2 mm ASI 304 stainless steel tube. of thickness.

Ground anchoring base for housing the bollard with universal key lock on the top cover of the base.

## With matte ring:

St. steel brightness ø 90 Ref. PIDECOR90BE St. steel brightness ø 104 Ref. PIDECOR104BE St. steel brightness ø 204 Ref. PIDECOR204BE

## With glitter ring:

St. steel matt ø 90 . . . . . . Ref. PIDECOR90ME St. steel matt ø 104 . . . . Ref. PIDECOR104ME St. steel matt ø 204 . . . . Ref. PIDECOR204ME