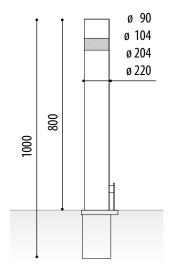

### **MEASURES:**

Diameter: ø90 / 104 / 204 / 220 mm.

Visible height: 800 mm. Overall height: 1000 mm. Thickness: 2 mm.

Satin option.