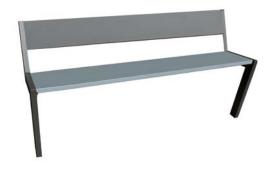

# **URBAN BENCH**

Dickens model urban bench composed of 6 tropical wood slats 1800x110x35 mm.

Structure built with 80x30 mm rectangular tube.

Designed using a simple screw system to facilitate assembly and save transportation.

## **MEASURES:**

Width: 580 mm. View height: 800 mm. Total height: 950 mm. Length: 1860 mm.

Ref. BDICKENSG01