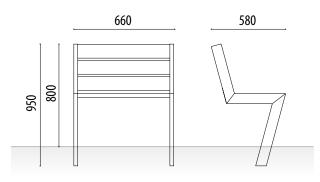

### **OPTIONAL:**

- Possibility of synthetic wood slats.
- Possibility of iron slats.
- Possibility of manufacturing in imitation corten or in other colors.

Wood

Perforated sheet

Sheet

**MEASURES:** 

Width: 580 mm. View height: 800 mm. Total height: 950 mm. Length: 660 mm.