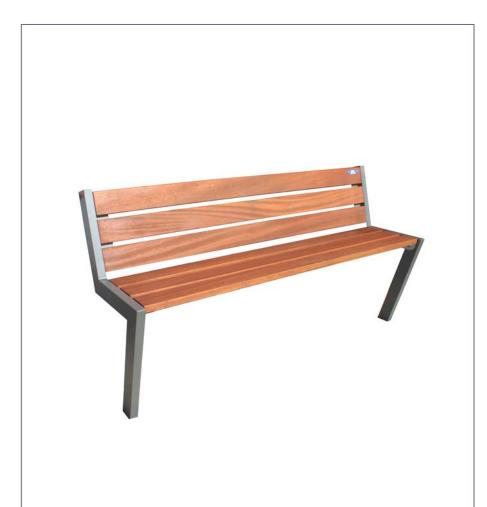

# **URBAN BENCH**

Dickens model urban bench composed of 6 tropical wood slats 1800x110x35 mm.

Structure built with 80x30 mm rectangular tube.

Designed using a simple screw system to facilitate assembly and save transportation.

Ideal for town halls, shopping centers, schools, squares, streets, parks,...

## **MEASURES:**

Width: 580 mm. View height: 800 mm. Total height: 950 mm. Length: 1860 mm.

Ref. BDICKENSG01