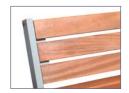

## **URBAN CHAIR**

Dickens model urban chair composed of 6 tropical wood slats 600x110x35 mm.

Structure built with 80x30 mm rectangular tube.

Designed using a simple screw system to facilitate assembly and save transportation.

### **OPTIONAL:**

- Possibility of synthetic wood slats.
- Possibility of iron slats.
- Possibility of manufacturing in imitation corten or in other colors.

Wood

Perforated sheet

Sheet

**MEASURES:** 

Width: 580 mm. View height: 800 mm. Total height: 950 mm. Length: 660 mm.