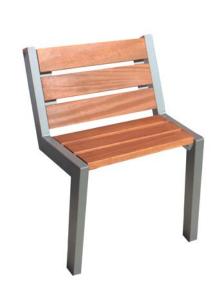

## **URBAN CHAIR**

Dickens model urban chair composed of 6 tropical wood slats 600x110x35 mm.

Structure built with 80x30 mm rectangular tube.

Designed using a simple screw system to facilitate assembly and save transportation.

### **OPTIONAL:**

- Possibility of synthetic wood slats.
- Possibility of iron slats.
- Possibility of manufacturing in imitation corten or in other colors.

Wood

Perforated sheet

Sheet

**MEASURES:** 

Width: 580 mm. View height: 800 mm. Total height: 950 mm. Length: 660 mm.