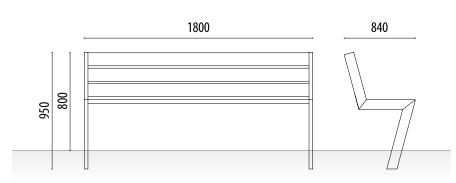

# **URBAN BENCH**

Dickens model urban bench composed of 6 tropical wood slats 1800x110x35 mm.

Structure built with 80x30 mm rectangular tube.

Designed using a simple screw system to facilitate assembly and save transportation.

## **MEASURES:**

Width: 580 mm. View height: 800 mm. Total height: 950 mm. Length: 1860 mm.

Ref. BDICKENSG01