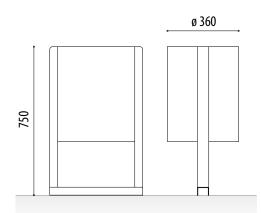

# **LITTER BIN**



Dim urban litter bin constructed from a cylindrical steel sheet, folded in the upper side to reinforce the bucket, avoiding the cut edge of the sheet. U-shaped folded sheet structure.

Ground installation by means of metal screw threads.

## **STANDARD FINISHES:**

Oxiron grey..... Ref. PDIMG01 

<u>Mixed</u> (stainless steel base + steel bucket): Stainless steel + oxiron grey **Ref. PDIMIG01** Stainless steel + weathering steel ...... **Ref. PDIMIC01** 

### **OPTIONAL:**

- Personalization with logo decoration.
- Anchors:

14 x 100 mm screw thread . . . . Ref. TACTOP 12 x 180mm screw. . . . . . . . **Ref.TORTOP** ø12 zinc plated washer. . . . . . Ref. ARAM12

Ref. PDIMIG01

## SIZE:

Diameter: ø 360 mm. Height: 750 mm. Capacity: 50 litres.





# www.adourbanfurniture.com

+34 93 116 29 75 (International) +34 93 456 03 03 (Spanish)

info@adourbanfurniture.com