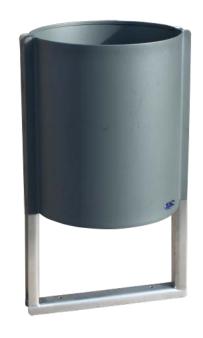

# **LITTER BIN**

Dim urban litter bin constructed from a cylindrical steel sheet, folded in the upper side to reinforce the bucket, avoiding the cut edge of the sheet. U-shaped folded sheet structure.

Ground installation by means of metal screw threads.

## **STANDARD FINISHES:**

Oxiron grey..... Ref. PDIMG01 

<u>Mixed</u> (stainless steel base + steel bucket): Stainless steel + oxiron grey **Ref. PDIMIG01** Stainless steel + weathering steel ...... **Ref. PDIMIC01** 

Ref. PDIMIG01