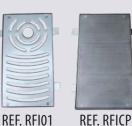

EASURES:**

Width: 150x150 mm. Total height: 1000 mm. Inferior plate: 250x250 mm.



Dingo urban fountain in zinc-plated iron plus oven-lacquered for greater resistance to corrosion. Independent push-type taps, on the one hand with a tap for the use of people and on the other side an upper push-button plus a lower tap and a drinking fountain for animals.

Stainless steel drinker with hole in the central part to prevent stagnant water and with a side lever to tilt the drinker.

#### **MODELS:**

#### **OPTIONAL:**

- Customization with logo engraving.
- Conventional ball-type tap.
- Without bottom plate to embed (economic range).

- Small drops logo engraving on the front.



- Other colors to consult.

#### **NOT INCLUDED:**

- Drain grid.
- Anchor plugs.

#### **REJILLAS (OPCIONAL):**









### 🌐 www.adourbanfurniture.com

伦 +34 93 116 29 75 (International) | +34 93 456 03 03 (Spanish) 🔀 info@adourbanfurniture.com