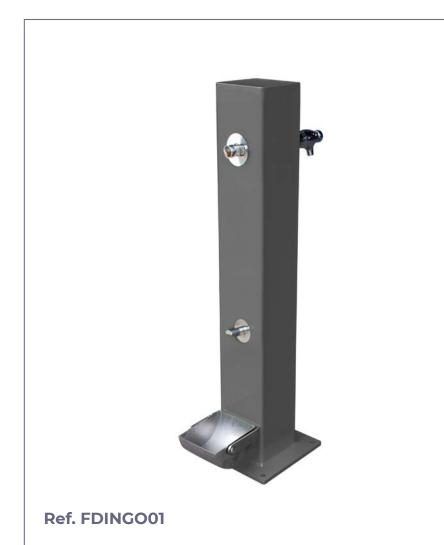

#### **MEASURES:**

Width: 150x150 mm. Total height: 1000 mm. Inferior plate: 250x250 mm.

Dingo urban fountain in zinc-plated iron plus oven-lacquered for greater resistance to corrosion. Independent push-type taps, on the one hand with a tap for the use of people and on the other side an upper push-button plus a lower tap and a drinking fountain for animals.

Stainless steel drinker with hole in the central part to prevent stagnant water and with a side lever to tilt the drinker.