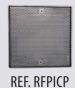

SURES:**

Width: 150x150 mm. Total height: 1000 mm. Inferior plate: 250x250 mm.



Dingo urban fountain in zinc-plated iron plus oven-lacquered for greater resistance to corrosion. Independent push-type taps, on the one hand with a tap for the use of people and on the other side an upper push-button plus a lower tap and a drinking fountain for animals.

Stainless steel drinker with hole in the central part to prevent stagnant water and with a side lever to tilt the drinker.

#### **MODELS:**

#### **OPTIONAL:**

- Customization with logo engraving.
- Conventional ball-type tap.
- Without bottom plate to embed (economic range).

- Small drops logo engraving on the front.



- Other colors to consult.

#### **NOT INCLUDED:**

- Drain grid.
- Anchor plugs.

#### **REJILLAS (OPCIONAL):**









### 🌐 www.adourbanfurniture.com

伦 +34 93 116 29 75 (International) | +34 93 456 03 03 (Spanish) 🔀 info@adourbanfurniture.com