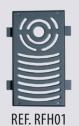

*MEASURES:**

Width: 150x150 mm. Total height: 1000 mm. Inferior plate: 250x250 mm.



Dingo urban fountain in zinc-plated iron plus oven-lacquered for greater resistance to corrosion. Independent push-type taps, on the one hand with a tap for the use of people and on the other side an upper push-button plus a lower tap and a drinking fountain for animals.

Stainless steel drinker with hole in the central part to prevent stagnant water and with a side lever to tilt the drinker.

#### **MODELS:**

#### **OPTIONAL:**

- Customization with logo engraving.
- Conventional ball-type tap.
- Without bottom plate to embed (economic range).

- Small drops logo engraving on the front.



- Other colors to consult.

#### **NOT INCLUDED:**

- Drain grid.
- Anchor plugs.

#### **REJILLAS (OPCIONAL):**









### 🌐 www.adourbanfurniture.com

伦 +34 93 116 29 75 (International) | +34 93 456 03 03 (Spanish) 🔀 info@adourbanfurniture.com