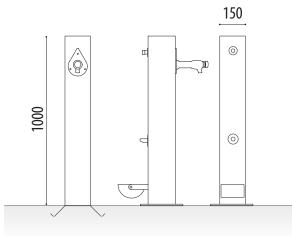

#### **MEASURES:**

Width: 150x150 mm. Total height: 1000 mm. Inferior plate: 250x250 mm.

Dingo urban fountain in zinc-plated iron plus oven-lacquered for greater resistance to corrosion. Independent push-type taps, on the one hand with a tap for the use of people and on the other side an upper push-button plus a lower tap and a drinking fountain for animals.