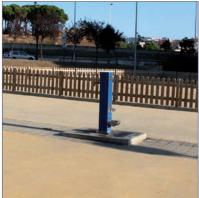

Stainless steel drinker for the use of animals with a hole in the central part to avoid stagnant water and with a side lever to tilt the drinker.

Ideal to install in parks, gardens, schools, streets, pipicans,...