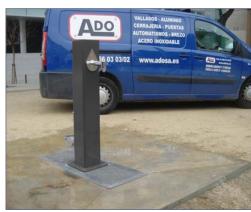

#### **MEASURES:**

Width: 150x150 mm. Total height: 1000 mm. Inferior plate: 250x250 mm.

Dogi model urban fountain in zinc-plated iron plus oven-lacquered for greater resistance to corrosion. Independent push-button taps, allowing use for people and animals.

Stainless steel drinker for the use of animals with a hole in the central part to avoid stagnant water and with a side lever to tilt the drinker.

Ideal to install in parks, gardens, schools, streets, pipicans,...