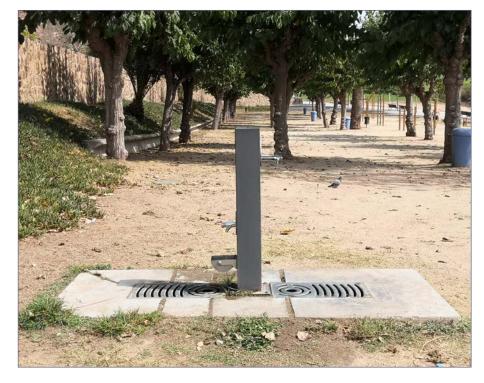

Stainless steel drinker for the use of animals with a hole in the central part to avoid stagnant water and with a side lever to tilt the drinker.

Ideal to install in parks, gardens, schools, streets, pipicans,...