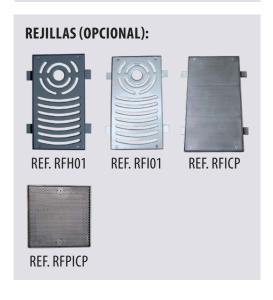

#### **MEASURES:**

Width: 150x150 mm. Total height: 1000 mm. Inferior plate: 250x250 mm.



Dogi model urban fountain in zinc-plated iron plus oven-lacquered for greater resistance to corrosion. Independent push-button taps, allowing use for people and animals.

Stainless steel drinker for the use of animals with a hole in the central part to avoid stagnant water and with a side lever to tilt the drinker.

Ideal to install in parks, gardens, schools, streets, pipicans,...

#### **MODELS:**

Gray oxiron......Ref. FDOGIG02

#### **OPCIONAL:**

- Customization with logo engraving.
- Conventional ball-type tap.
- Without bottom plate to embed (economic range).
- Small drops logo engraving on the front.
- Other colors to consult.







#### **NOT INCLUDED:**

- Drain grid.
- Anchor plugs.





# **URBAN FOUNTAIN**

## **DOGI**







Detail lower tap and later emptying of the trough for animals.











## www.adourbanfurniture.com

+34 93 116 29 75 (International) +34 93 456 03 03 (Spanish)

info@adourbanfurniture.com