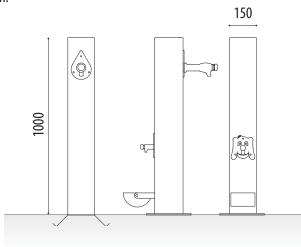

#### **MEASURES:**

Width: 150x150 mm. Total height: 1000 mm. Inferior plate: 250x250 mm.

Dogi model urban fountain in zinc-plated iron plus oven-lacquered for greater resistance to corrosion. Independent push-button taps, allowing use for people and animals.

Stainless steel drinker for the use of animals with a hole in the central part to avoid stagnant water and with a side lever to tilt the drinker.

Ideal to install in parks, gardens, schools, streets, pipicans,...