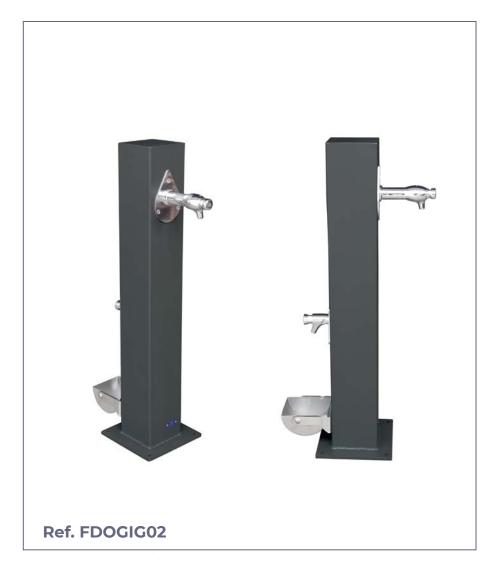

#### **MEASURES:**

Width: 150x150 mm. Total height: 1000 mm. Inferior plate: 250x250 mm.

Dogi model urban fountain in zinc-plated iron plus oven-lacquered for greater resistance to corrosion. Independent push-button taps, allowing use for people and animals.

Stainless steel drinker for the use of animals with a hole in the central part to avoid stagnant water and with a side lever to tilt the drinker.

Ideal to install in parks, gardens, schools, streets, pipicans,...

#### **MODELS:**

Gray oxiron......Ref. FDOGIG02