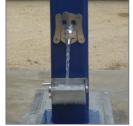

Total height: 1000 mm. Inferior plate: 250x250 mm.



Dogi model urban fountain in zinc-plated iron plus oven-lacquered for greater resistance to corrosion. Independent push-button taps, allowing use for people and animals.

Stainless steel drinker for the use of animals with a hole in the central part to avoid stagnant water and with a side lever to tilt the drinker.

Ideal to install in parks, gardens, schools, streets, pipicans,...

#### **MODELS:**

Gray oxiron......Ref. FDOGIG02

#### **OPCIONAL:**

- Customization with logo engraving.
- Conventional ball-type tap.
- Without bottom plate to embed (economic range).
- Small drops logo engraving on the front.
- Other colors to consult.







#### **NOT INCLUDED:**

- Drain grid.
- Anchor plugs.





# **URBAN FOUNTAIN**

## **DOGI**







Detail lower tap and later emptying of the trough for animals.











## www.adourbanfurniture.com

+34 93 116 29 75 (International) +34 93 456 03 03 (Spanish)

info@adourbanfurniture.com