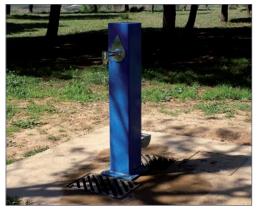

#### **MEASURES:**

Width: 150x150 mm. Total height: 1000 mm. Inferior plate: 250x250 mm.

Dogi model urban fountain in zinc-plated iron plus oven-lacquered for greater resistance to corrosion. Independent push-button taps, allowing use for people and animals.

Stainless steel drinker for the use of animals with a hole in the central part to avoid stagnant water and with a side lever to tilt the drinker.

Ideal to install in parks, gardens, schools, streets, pipicans,...