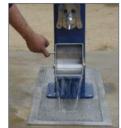

tal height: 1000 mm. Inferior plate: 250x250 mm.



Dogi model urban fountain in zinc-plated iron plus oven-lacquered for greater resistance to corrosion. Independent push-button taps, allowing use for people and animals.

Stainless steel drinker for the use of animals with a hole in the central part to avoid stagnant water and with a side lever to tilt the drinker.

Ideal to install in parks, gardens, schools, streets, pipicans,...

#### **MODELS:**

Gray oxiron......Ref. FDOGIG02

#### **OPCIONAL:**

- Customization with logo engraving.
- Conventional ball-type tap.
- Without bottom plate to embed (economic range).
- Small drops logo engraving on the front.
- Other colors to consult.







#### **NOT INCLUDED:**

- Drain grid.
- Anchor plugs.





# **URBAN FOUNTAIN**

## **DOGI**







Detail lower tap and later emptying of the trough for animals.











## www.adourbanfurniture.com

+34 93 116 29 75 (International) +34 93 456 03 03 (Spanish)

info@adourbanfurniture.com