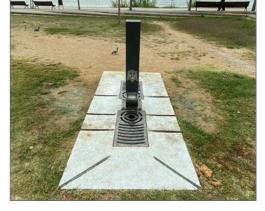

fountain in zinc-plated iron plus oven-lacquered for greater resistance to corrosion. Independent push-button taps, allowing use for people and animals.

Stainless steel drinker for the use of animals with a hole in the central part to avoid stagnant water and with a side lever to tilt the drinker.

Ideal to install in parks, gardens, schools, streets, pipicans,...

#### **MODELS:**

Gray oxiron......Ref. FDOGIG02

#### **OPCIONAL:**

- Customization with logo engraving.
- Conventional ball-type tap.
- Without bottom plate to embed (economic range).
- Small drops logo engraving on the front.
- Other colors to consult.







#### **NOT INCLUDED:**

- Drain grid.
- Anchor plugs.





# **URBAN FOUNTAIN**

## **DOGI**







Detail lower tap and later emptying of the trough for animals.











## www.adourbanfurniture.com

+34 93 116 29 75 (International) +34 93 456 03 03 (Spanish)

info@adourbanfurniture.com