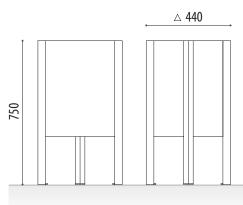

# **LITTER BIN**



Drie urban litter bin, with elaborate design, peculiar for its triangular shape.

Constructed from a top-folded steel sheet in order to reinforce the bucket and avoid the upper cut edge. Also its support legs placed on the corners are made out of folded sheet to avoid sharp edges or any possible damage.

Ground installation by means of metal screw threads.

### **STANDARD FINISHES:**

Weathering steel......Ref. PDRIEC01

### **OPTIONAL:**

- Personalization with logo decoration.
- M11 screw threads. **Ref. T11L**



## SIZE

Width: 440 mm. Height: 750 mm. Capacity: 41 litres.





# www.adourbanfurniture.com

+34 93 116 29 75 (International) +34 93 456 03 03 (Spanish)

info@adourbanfurniture.com