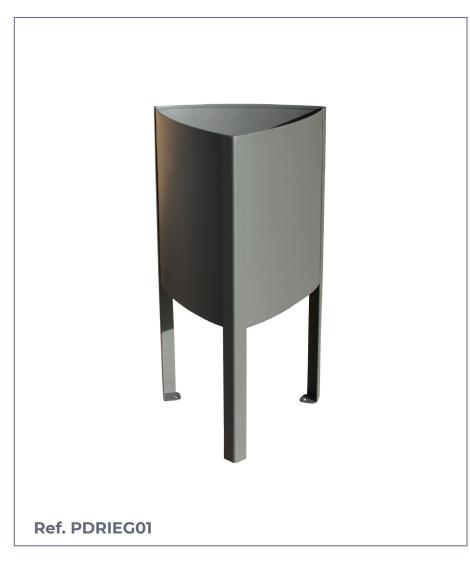

# **LITTER BIN**

Drie urban litter bin, with elaborate design, peculiar for its triangular shape.

Constructed from a top-folded steel sheet in order to reinforce the bucket and avoid the upper cut edge. Also its support legs placed on the corners are made out of folded sheet to avoid sharp edges or any possible damage.

## SIZE

Width: 440 mm. Height: 750 mm. Capacity: 41 litres.