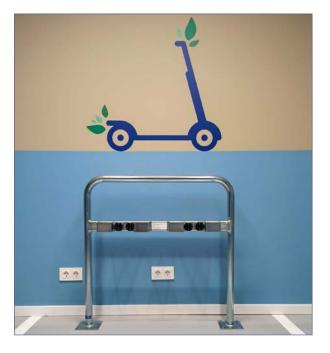

## SCOOTER RACKS

Modular parking to park up to 13 scooters. Ideal to optimize the space that allows the scooter to be tied with a padlock.

Rack valid for scooters up to ø 50 mm. of stem diameter.