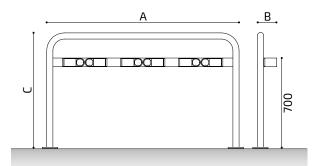

## E-NUMBER

8 scooters ...... Ref. APNUMBERI2.0PE

| A    | В   | C   | 1. |
|------|-----|-----|----|
| 1000 | 150 | 900 | 4  |
| 1500 | 150 | 900 | 6  |
| 1900 | 150 | 900 | 8  |

| A    | В   | c    | <u> </u> |
|------|-----|------|----------|
| 1000 | 150 | 1100 | 4        |
| 1500 | 150 | 1100 | 6        |
| 1900 | 150 | 1100 | 8        |