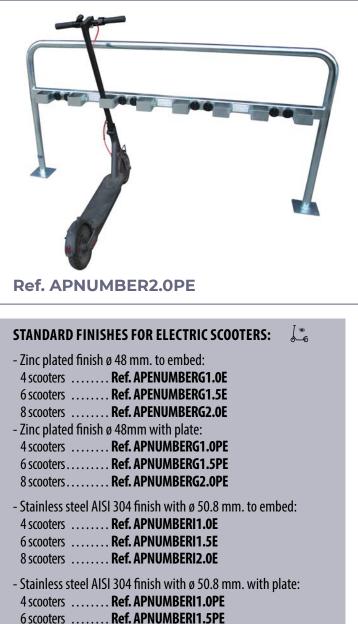

## E-NUMBER

8 scooters ...... Ref. APNUMBERI2.0PE

| A    | В   | C   | 1. |
|------|-----|-----|----|
| 1000 | 150 | 900 | 4  |
| 1500 | 150 | 900 | 6  |
| 1900 | 150 | 900 | 8  |

| A    | В   | c    | <u> </u> |
|------|-----|------|----------|
| 1000 | 150 | 1100 | 4        |
| 1500 | 150 | 1100 | 6        |
| 1900 | 150 | 1100 | 8        |