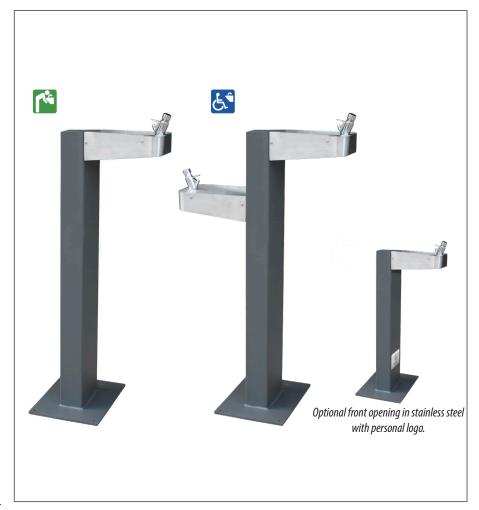

Eau outdoor drinking water fountain manufactured from 100x200 mm steel tube painted grey, stainless steel bowl and adjustable pushbutton bubbler tap.

Designed to suit the customer's needs, it can be single-bowl, dual level (adults, children or disabled) or with dog drinker incorporated.

#### **MODELS:**

Dual levelRef. FEAU01Single-bowlRef. FEAU02Single-bowl + dog drinkerRef. FEAU04Single-bowl + dog drinkerRef. FEAU07Dog drinkerRef. FEAU08Dog drinkerRef. FEAU09