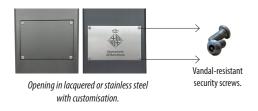

#### **Optional:**

Front or rear opening for possible repairs. It can be customised in stainless steel with a logo or text decoration of the Municipality.

 Customisation with the Municipality logo or coat of arms.