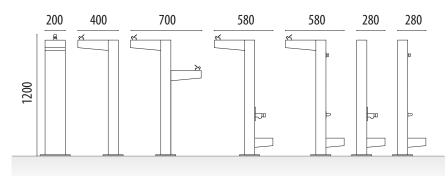

### SIZE:

Width: 200 mm. Height: 1200 mm.

Length: 280 / 400 / 580 /700 mm.

#### **MODELS:**

Dual levelRef. FEAU01Single-bowlRef. FEAU02Single-bowl + dog drinkerRef. FEAU04Single-bowl + dog drinkerRef. FEAU07Dog drinkerRef. FEAU08Dog drinkerRef. FEAU09