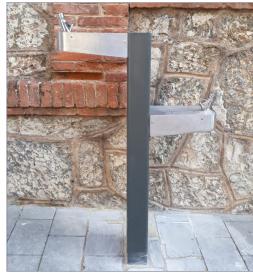

Eau outdoor drinking water fountain manufactured from 100x200 mm steel tube painted grey, stainless steel bowl and adjustable pushbutton bubbler tap.

Designed to suit the customer's needs, it can be single-bowl, dual level (adults, children or disabled) or with dog drinker incorporated.