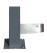

### OUTDOOR FOUNTAIN

Ref. FEAU01

Eau outdoor drinking water fountain manufactured from 100x200 mm steel tube painted grey, stainless steel bowl and adjustable pushbutton bubbler tap.

Designed to suit the customer's needs, it can be single-bowl, dual level (adults, children or disabled) or with dog drinker incorporated.