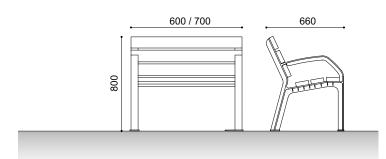

100

Eco Alba urban bench composed of six recycled plastic slats and anti-UV treated recyclable plastic legs of high resistance. Ground installation by means of anchors.

Recyclable bench made out of high-quality polymer, remarkably resistant to bad weather and chemical agents. It doesn't need maintenance.

Ideal for municipalities, shopping centres, schools, squares, streets, parks, etc....

#### **STANDARD FINISH:**

Recycled plastic 1800x110x35.

**Ref. BECOALBA01** 

Recycled plastic 2100x105x45.

**Ref. BECOALBA02** 

The bench is supplied unassembled in order to facilitate its transportation.







### **URBAN CHAIR**

### ECO ALBA





100% recycled plastic slats





Recyclable plastic 🐔



Ref. SECOALBA01

#### **MEASURES:**

Width: 660 mm. Height: 800 mm. Length: 600 / 700 mm.





### www.adourbanfurniture.com

+34 93 116 29 75 (International) | +34 93 456 03 03 (Spanish)

✓ info@adourbanfurniture.com

Eco Alba urban chair composed of 6 slats of recycled plastic and anti-UV treated recyclable plastic legs of great resistance. Armrest in the middle. Ground installation by means of anchors.

Recyclable chair made out of high-quality polymer, remarkably resistant to bad weather and chemical agents. It doesn't need maintenance.

Ideal for municipalities, shopping centres, schools, squares, streets, parks, etc....

#### **STANDARD FINISH:**

Recycled plastic 600x110x35.

**Ref. SECOALBA01** 

Recycled plastic 700x105x45.

**Ref. SECOALBA02** 

The chair is supplied unassembled in order to facilitate its transportation.