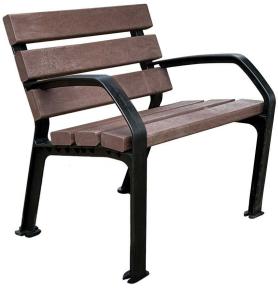

### **URBAN CHAIR**

### ECO ALBA

100% recycled plastic slats

Recyclable plastic 🐔

Ref. SECOALBA01

### www.adourbanfurniture.com

+34 93 116 29 75 (International) | +34 93 456 03 03 (Spanish)

✓ info@adourbanfurniture.com

Eco Alba urban chair composed of 6 slats of recycled plastic and anti-UV treated recyclable plastic legs of great resistance. Armrest in the middle. Ground installation by means of anchors.

Recyclable chair made out of high-quality polymer, remarkably resistant to bad weather and chemical agents. It doesn't need maintenance.

Ideal for municipalities, shopping centres, schools, squares, streets, parks, etc....