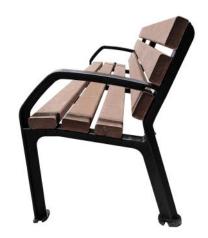

### **URBAN CHAIR**

### ECO ALBA

100% recycled plastic slats

Recyclable plastic 🐔

Ref. SECOALBA01

#### **MEASURES:**

Width: 660 mm. Height: 800 mm. Length: 600 / 700 mm.

### www.adourbanfurniture.com

+34 93 116 29 75 (International) | +34 93 456 03 03 (Spanish)

✓ info@adourbanfurniture.com

Eco Alba urban chair composed of 6 slats of recycled plastic and anti-UV treated recyclable plastic legs of great resistance. Armrest in the middle. Ground installation by means of anchors.