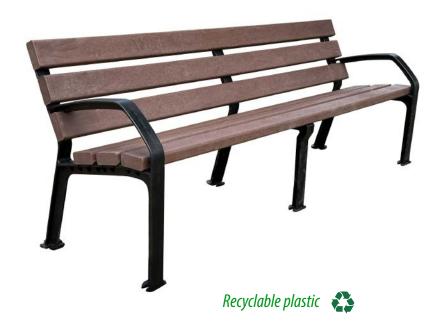

# **ECO ALBA**

Ref. BECOALBA02

#### **MEASURES:**

Width: 660 mm. Height: 800 mm. Length: 1800 / 2100 mm.

> 660 1800 / 2100

Eco Alba urban bench composed of six recycled plastic slats and anti-UV treated recyclable plastic legs of high resistance. Ground installation by means of anchors.

Recyclable bench made out of high-quality polymer, remarkably resistant to bad weather and chemical agents. It doesn't need maintenance.

Ideal for municipalities, shopping centres, schools, squares, streets, parks, etc....

#### **STANDARD FINISH:**

Recycled plastic 1800x110x35.

**Ref. BECOALBA01** 

Recycled plastic 2100x105x45.

**Ref. BECOALBA02** 

The bench is supplied unassembled in order to facilitate its transportation.