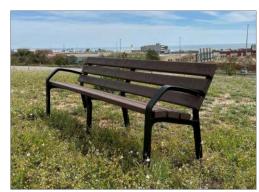

# **ECO ALBA**

Ref. BECOALBA02

#### **MEASURES:**

Width: 660 mm. Height: 800 mm. Length: 1800 / 2100 mm.

> 660 1800 / 2100

Eco Alba urban bench composed of six recycled plastic slats and anti-UV treated recyclable plastic legs of high resistance. Ground installation by means of anchors.

Recyclable bench made out of high-quality polymer, remarkably resistant to bad weather and chemical agents. It doesn't need maintenance.

Ideal for municipalities, shopping centres, schools, squares, streets, parks, etc....

#### **STANDARD FINISH:**

Recycled plastic 1800x110x35.

**Ref. BECOALBA01** 

Recycled plastic 2100x105x45.

**Ref. BECOALBA02** 

The bench is supplied unassembled in order to facilitate its transportation.