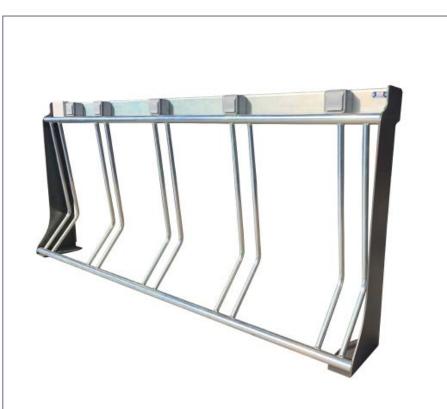

## **BIKE RACKS** ENERGY SET

## **Rif. APARCAENERGYG5**

| SIZE: |                          |                           |                      |  |
|-------|--------------------------|---------------------------|----------------------|--|
| A     | В                        | c                         | đ                    |  |
| 1545  | 960                      | 268                       | 4                    |  |
| 2000  | 960                      | 268                       | 5                    |  |
| 2455  | 960                      | 268                       | 6                    |  |
|       |                          | I                         | I                    |  |
|       | <b>A</b><br>1545<br>2000 | A B   1545 960   2000 960 | A B C   1545 960 268 |  |

Energy electric bicycle parking set in zinc-plated steel + grey oxiron that allows electric bicycles to be charged while they are parked by means of an external power socket IP55 at 230V.

Set of bicycle racks with energy socket ideal for places where you need to park sets of 4,5,6 electric bicycles.