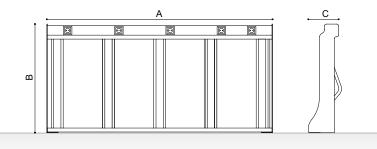

## **Rif. APARCAENERGYG5**

| SIZE: |                          |                           |                      |  |
|-------|--------------------------|---------------------------|----------------------|--|
| A     | В                        | c                         | đ                    |  |
| 1545  | 960                      | 268                       | 4                    |  |
| 2000  | 960                      | 268                       | 5                    |  |
| 2455  | 960                      | 268                       | 6                    |  |
|       |                          | I                         | I                    |  |
|       | <b>A</b><br>1545<br>2000 | A B   1545 960   2000 960 | A B C   1545 960 268 |  |