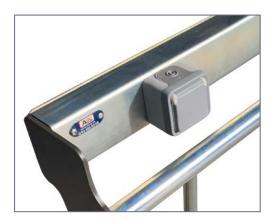

Energy electric bicycle parking set in zinc-plated steel + grey oxiron that allows electric bicycles to be charged while they are parked by means of an external power socket IP55 at 230V.

Set of bicycle racks with energy socket ideal for places where you need to park sets of 4,5,6 electric bicycles.

The sockets are watertight once closed, but if the lid is left up when charging the bike, in case of rain it would be unprotected, it is recommended to install the racks in a covered area.