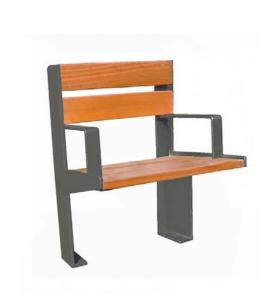

# **URBAN CHAIR**

**Ente model urban chair** composed of 5 tropical wood slats 1800x110x35 mm.

Structure built with 60x8 mm handrails, folded and 10 mm sheet, in the form of "T".

It allows the aesthetic combination of materials (iron, corten, stainless, ...) between the sheet metal and the handrail.

Designed using a simple screw system to facilitate assembly and save money transport.

Ideal for town halls, shopping centers, schools, squares, streets, parks,...

## **STANDARD FINISHES:**

Grey oxiron......Ref. SENERREG01

## Ref. SENERREG01

### **MEASURES:**

Width: 505 mm. Total height: 800 mm. Length: 612 mm.