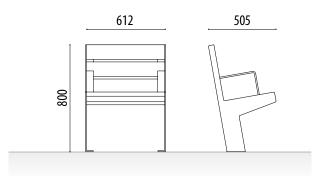

*





**Ente model urban chair** composed of 5 tropical wood slats 1800x110x35 mm.

Structure built with 60x8 mm handrails, folded and 10 mm sheet, in the form of "T".

It allows the aesthetic combination of materials (iron, corten, stainless, ...) between the sheet metal and the handrail.

Designed using a simple screw system to facilitate assembly and save money transport.

Ideal for town halls, shopping centers, schools, squares, streets, parks,...

## **STANDARD FINISHES:**

Grey oxiron......Ref. SENERREG01

## **OPTIONAL:**

- Possibility of synthetic wood slats.
- Possibility of iron slats.
- Possibility of manufacturing in imitation corten or in other colors.



Wood





Perforated sheet

## Ref. SENERREG01

### **MEASURES:**

Width: 505 mm. Total height: 800 mm. Length: 612 mm.





# www.adourbanfurniture.com

+34 93 116 29 75 (International) +34 93 456 03 03 (Spanish)

✓ info@adourbanfurniture.com