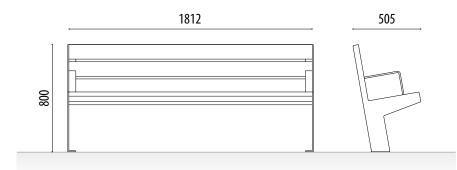

# **URBAN BENCH**

**MEASURES:** 

Width: 505 mm. Total height: 800 mm. Length: 1812 mm.

**Enerre model urban bench** composed of 5 tropical wood slats 1800x110x35 mm.

Structure built with 60x8 mm handrails, folded and 10 mm sheet, in the form of "r".