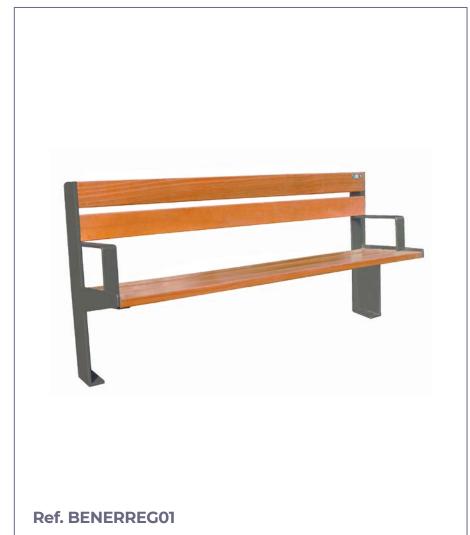

# **URBAN BENCH**

**MEASURES:** 

Width: 505 mm. Total height: 800 mm. Length: 1812 mm.

**Enerre model urban bench** composed of 5 tropical wood slats 1800x110x35 mm.

Structure built with 60x8 mm handrails, folded and 10 mm sheet, in the form of "r".

### **STANDARD FINISHES:**

Grey oxiron......Ref. BENERREG01