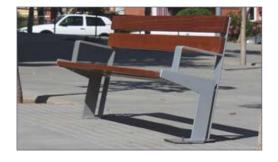

# **URBAN BENCH**

**MEASURES:** 

Width: 505 mm. Total height: 800 mm. Length: 1812 mm.

**Enerre model urban bench** composed of 5 tropical wood slats 1800x110x35 mm.

Structure built with 60x8 mm handrails, folded and 10 mm sheet, in the form of "r".

It allows the aesthetic combination of materials (iron, corten, stainless, ...) between the sheet metal and the handrail.

Designed using a simple screw system to facilitate assembly and save transportation.

Ideal for town halls, shopping centers, schools, squares, streets, parks,...

### **STANDARD FINISHES:**

Grey oxiron......Ref. BENERREG01