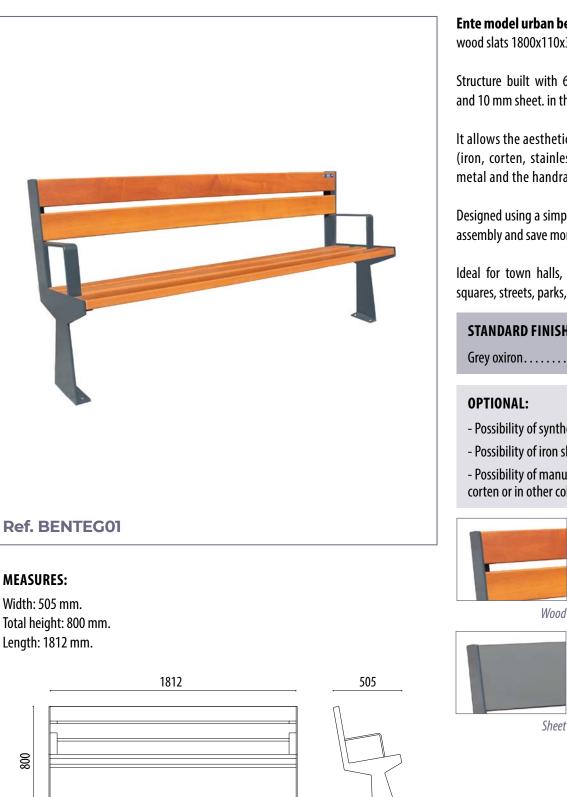

# ΕI

Ente model urban bench composed of 5 tropical wood slats 1800x110x35 mm.

Structure built with 60x8 mm handrails. folded and 10 mm sheet. in the form of "T".

It allows the aesthetic combination of materials (iron, corten, stainless, ...) between the sheet metal and the handrail.

Designed using a simple screw system to facilitate assembly and save money transport.

Ideal for town halls, shopping centers, schools, squares, streets, parks,...

#### **STANDARD FINISHES:**

Grey oxiron..... Ref. BENTEG01

- Possibility of synthetic wood slats.

- Possibility of iron slats.

- Possibility of manufacturing in imitation corten or in other colors.

Tube

Sheet

Width: 505 mm.

Total height: 800 mm. Length: 612 mm.