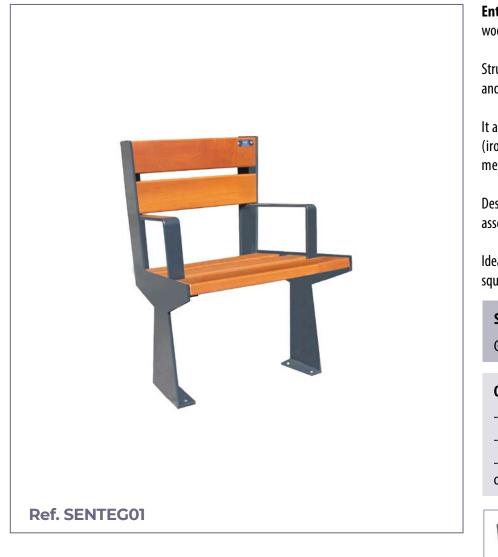

## **URBAN CHAIR**

## ΕI

612

800

Ente model urban chair composed of 5 tropical wood slats 1800x110x35 mm.

Structure built with 60x8 mm handrails. folded and 10 mm sheet. in the form of "T".

It allows the aesthetic combination of materials (iron, corten, stainless, ...) between the sheet metal and the handrail.

Designed using a simple screw system to facilitate assembly and save money transport.

Ideal for town halls, shopping centers, schools, squares, streets, parks,...

#### **STANDARD FINISHES:**

Grey oxiron..... Ref. BENTEG01

#### **OPTIONAL:**

- Possibility of synthetic wood slats.

- Possibility of iron slats.

- Possibility of manufacturing in imitation corten or in other colors.

Sheet

Wood

Perforated sheet

**MEASURES:** 

Width: 505 mm.

Total height: 800 mm. Length: 612 mm.