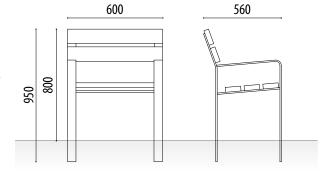

# ESTILO

Estilo model urban chair composed of 6 tropical wood slats 600x110x35 mm.

Structure built with 60x10 mm handrails. of straight and stylized lines in the form of "h" with armrests.

Ideal for town halls, shopping centers, schools, squares, streets, parks,...

#### **OPTIONAL:**

- Possibility of synthetic wood slats.
- Possibility of iron slats.
- Possibility of manufacturing in imitation corten or in other colors.

**MEASURES:** 

Width: 560 mm. Visible height: 800 mm. Overall height: 950 mm. Lenght: 600 mm.