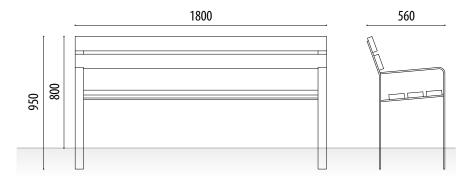

### **MEASURES:**

Width: 560 mm. Visible height: 800 mm. Overall height: 950 mm. Lenght: 1800 mm.

**Urban bench model Estilo** composed of 5 tropical wood slats 1800x110x35 mm.

Structure built with 60x10 mm handrails. of straight and stylized lines in the form of "h" with armrests.