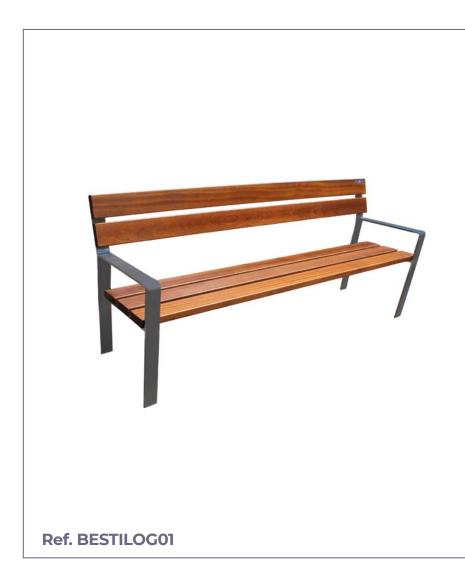

### **URBAN BENCH**

# ESTILO

### **MEASURES:**

Width: 560 mm. Visible height: 800 mm. Overall height: 950 mm. Lenght: 1800 mm.

**Urban bench model Estilo** composed of 5 tropical wood slats 1800x110x35 mm.

Structure built with 60x10 mm handrails. of straight and stylized lines in the form of "h" with armrests.

### **STANDARD FINISHES:**

Grey oxiron......Ref. BESTILOG01