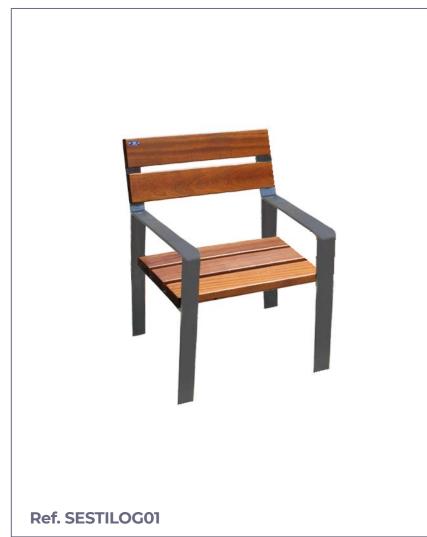

## **URBAN CHAIR**

# ESTILO

Estilo model urban chair composed of 6 tropical wood slats 600x110x35 mm.

Structure built with 60x10 mm handrails. of straight and stylized lines in the form of "h" with armrests.

Ideal for town halls, shopping centers, schools, squares, streets, parks,...

### **STANDARD FINISHES:**

Grey oxiron..... Ref. SESTILOG01