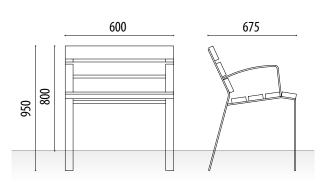

### **MEASURES:**

Width: 675 mm. Visible height: 800 mm. Overall height: 950 mm. Length: 600 mm.