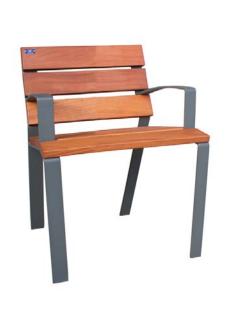

## **URBAN CHAIR**

Estrofa model urban chair composed of 7 tropical wood slats 600x110x35 mm.

Structure built with 60x10 mm handrails. of straight and stylized lines with armrests.

Ideal for town halls, shopping centers, schools, squares, streets, parks,...

### **STANDARD FINISHES:**

Grey oxiron..... Ref. SESTROFAG01