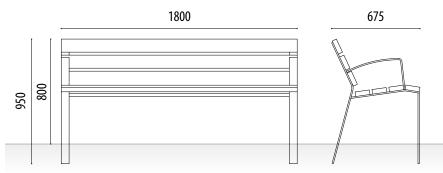

### **MEASURES:**

Width: 675 mm. Visible height: 800 mm. Overall height: 950 mm. Length: 1800 mm.