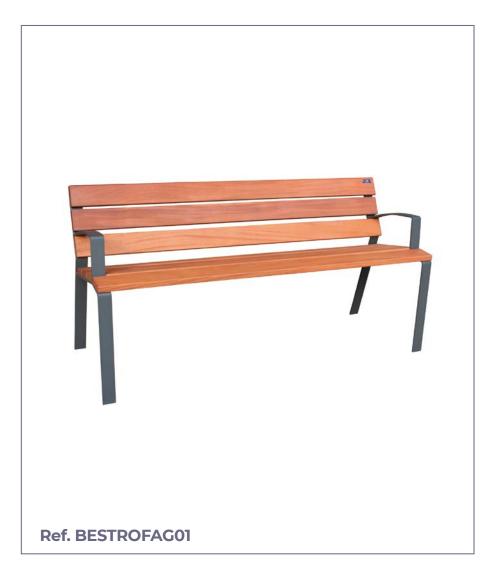

## ESTROFA

Estrofa model urban bench composed of 7 tropical wood slats 1800x110x35 mm.

Structure built with 60x10 mm handrails, of straight and stylized lines with armrests.

Ideal for town halls, shopping centers, schools, squares, streets, parks,...

### **STANDARD FINISHES:**

Grey oxiron......Ref. BESTROFAG01