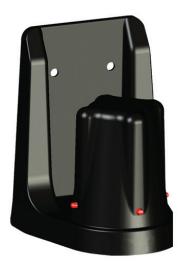

# EXTENDABLE TAPE SEPARATOR RECHARGEABLE BEACON

**MEASURES:** 

Width: 140mm. Height: 122mm.

Weight: 500 gr. (without batteries)

Rechargeable LED beacon to fix the multifunctional extensible tape separator (Space).

Amber LED warning beacon, which can be fixed to the top of the extensible tape separator.

The batteries are placed inside and it is activated thanks to a light sensor.

The led light can be set to flashing or fixed.