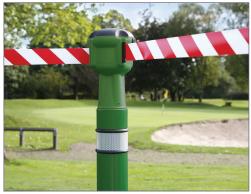

# EXTENDABLE TAPE SEPARATOR RECHARGEABLE BEACON

**MEASURES:** 

Width: 140mm. Height: 122mm.

Weight: 500 gr. (without batteries)

Rechargeable LED beacon to fix the multifunctional extensible tape separator (Space).

Amber LED warning beacon, which can be fixed to the top of the extensible tape separator.

The batteries are placed inside and it is activated thanks to a light sensor.

The led light can be set to flashing or fixed.