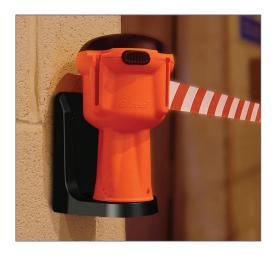

## **WALL SUPPORT**

**Wall bracket** to fix the multifunctional extensible tape divider (Space). It can be placed directly on the walls. At the other end is a tape receiver that can also be placed on the wall.

**Ref. SMPS** 

**MEASURES:** 

Width: 125 mm. Height: 165 mm.

Weight: 100 gr. (only the support)