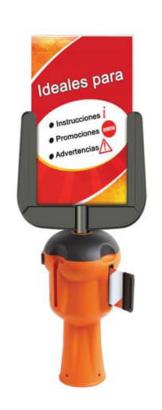

### COUPLING FOR POSTERS

Ref. SSPS

**MEASURES:** 

Width: 213mm. (to hold A4)

Height: 325mm. Weight: 100 gr. **Coupling for informative signs** to fix the multifunctional extensible tape separator (Space).

Informative support of polycarbonate in the form of "U" to show the warnings or promotional messages size A4.