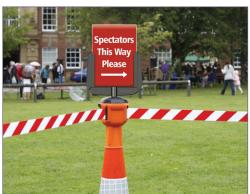

## **BASE SPACE**

**Space model multifunctional extensible tape separator** base adaptable to cones, posts with base, wall brackets, margin supports, ... being able to adapt various accessories on the top of the extensible tape cover (rechargeable led lights, support for posters computers, ...).

Ideal for signaling, marking, protecting and delimiting spaces.

9000 mm retractable belt. of length.

### COUPLING FOR POSTERS

Ref. SSPS

**MEASURES:** 

Width: 213mm. (to hold A4)

Height: 325mm. Weight: 100 gr. **Coupling for informative signs** to fix the multifunctional extensible tape separator (Space).

Informative support of polycarbonate in the form of "U" to show the warnings or promotional messages size A4.