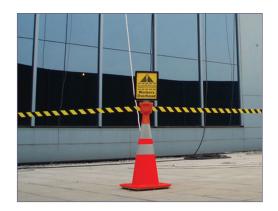

## **BASE SPACE**

**Space model multifunctional extensible tape separator** base adaptable to cones, posts with base, wall brackets, margin supports, ... being able to adapt various accessories on the top of the extensible tape cover (rechargeable led lights, support for posters computers, ...).

Ideal for signaling, marking, protecting and delimiting spaces.

9000 mm retractable belt. of length.