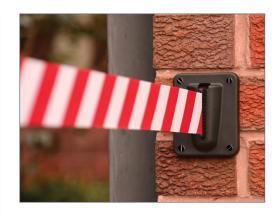

## **WALL SUPPORT**

**Wall bracket** to fix the multifunctional extensible tape divider (Space). It can be placed directly on the walls. At the other end is a tape receiver that can also be placed on the wall.

### **TAPE RECEIVER**

**Ref. SRPS** 

### **MEASURES:**

Width: 80 mm. Height: 100 mm. Weight: 40 gr.