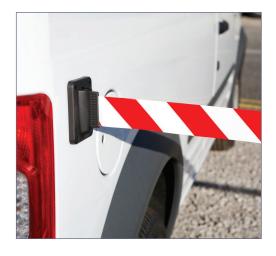

# **MAGNETIC SUPPORT**

**Magnetic support** to fix the multifunctional extensible tape separator (Space). It can be placed directly on metal surfaces.

### **MAGNETIC SUPPORT**

**Ref. SMMS** 

#### **MEASURES:**

Width: 125mm. Height: 165mm.

Weight: 100 gr. (only the support)