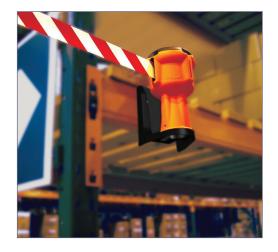

# EXTENDABLE TAPE SEPARATOR RECHARGEABLE BEACON

**MEASURES:** 

Width: 140mm. Height: 122mm.

Weight: 500 gr. (without batteries)

Rechargeable LED beacon to fix the multifunctional extensible tape separator (Space).

Amber LED warning beacon, which can be fixed to the top of the extensible tape separator.

The batteries are placed inside and it is activated thanks to a light sensor.

The led light can be set to flashing or fixed.