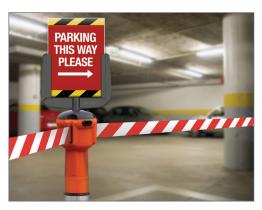

### COUPLING FOR POSTERS

Ref. SSPS

**MEASURES:** 

Width: 213mm. (to hold A4)

Height: 325mm. Weight: 100 gr. **Coupling for informative signs** to fix the multifunctional extensible tape separator (Space).

Informative support of polycarbonate in the form of "U" to show the warnings or promotional messages size A4.