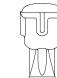

# POST WITH BASE

### **MEASURES:**

Width: 127 mm.

Overall height: 1000 mm. Basic width: 500 mm. Weight: 2.2 Kg. (empty) Post with base to fix the multifunctional extensible tape separator (Space).

The post and the base are connectable, allowing easy transport and storage.

The base can be filled with water or sand to give it more stability.