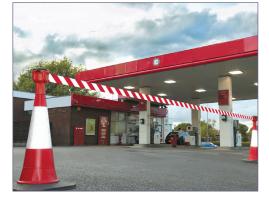

Ideal for signaling, marking, protecting and delimiting spaces.

9000 mm retractable belt. of length.

## **BASE SPACE**

**Space model multifunctional extensible tape separator** base adaptable to cones, posts with base, wall brackets, margin supports, ... being able to adapt various accessories on the top of the extensible tape cover (rechargeable led lights, support for posters computers, ...).