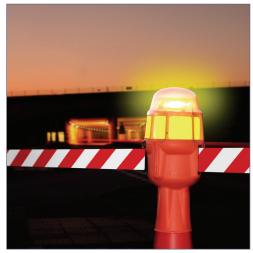

# EXTENDABLE TAPE SEPARATOR RECHARGEABLE BEACON

**MEASURES:** 

Width: 140mm. Height: 122mm.

Weight: 500 gr. (without batteries)

Rechargeable LED beacon to fix the multifunctional extensible tape separator (Space).

Amber LED warning beacon, which can be fixed to the top of the extensible tape separator.

The batteries are placed inside and it is activated thanks to a light sensor.

The led light can be set to flashing or fixed.