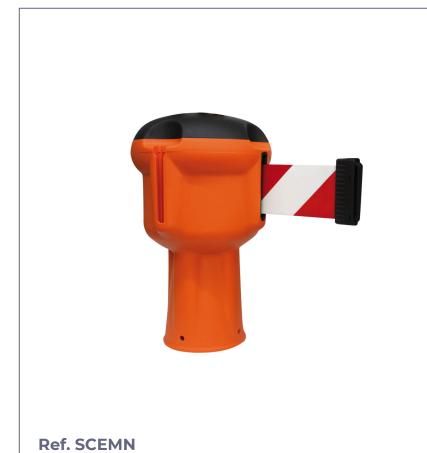

## **BASE SPACE**

**Space model multifunctional extensible tape separator** base adaptable to cones, posts with base, wall brackets, margin supports, ... being able to adapt various accessories on the top of the extensible tape cover (rechargeable led lights, support for posters computers, ...).

Ideal for signaling, marking, protecting and delimiting spaces.

9000 mm retractable belt. of length.

### **BASE MEASUREMENTS:**

Width: 145 mm. Height: 240 mm.

Cone inlet diameter: ø 90 mm.

Weight: 880 gr.

## TAPE MEASUREMENTS:

Width: 48 mm. Length: 9000 mm. ø 146

Attach to tape.

Place on the cone.