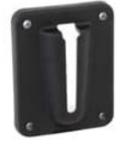

## **WALL SUPPORT**

**Wall bracket** to fix the multifunctional extensible tape divider (Space). It can be placed directly on the walls. At the other end is a tape receiver that can also be placed on the wall.

**Ref. SMPS** 

**MEASURES:** 

Width: 125 mm. Height: 165 mm.

Weight: 100 gr. (only the support)