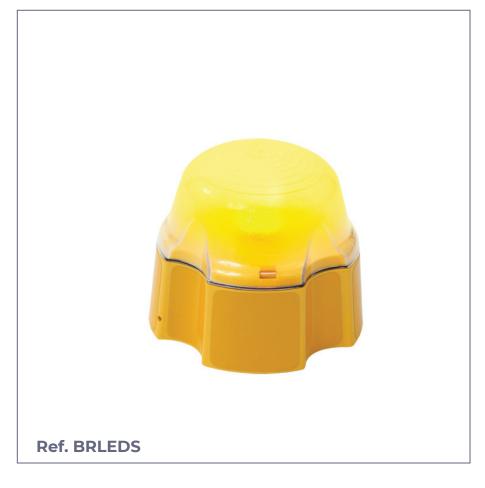

# EXTENDABLE TAPE SEPARATOR RECHARGEABLE BEACON

**MEASURES:** 

Width: 140mm. Height: 122mm.

Weight: 500 gr. (without batteries)

Rechargeable LED beacon to fix the multifunctional extensible tape separator (Space).

Amber LED warning beacon, which can be fixed to the top of the extensible tape separator.

The batteries are placed inside and it is activated thanks to a light sensor.

The led light can be set to flashing or fixed.