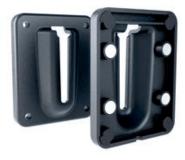

## **WALL SUPPORT**

**Wall bracket** to fix the multifunctional extensible tape divider (Space). It can be placed directly on the walls. At the other end is a tape receiver that can also be placed on the wall.

**Ref. SMPS** 

**MEASURES:** 

Width: 125 mm. Height: 165 mm.

Weight: 100 gr. (only the support)