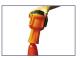

# EXTENDABLE TAPE SEPARATOR RECHARGEABLE BEACON

**MEASURES:** 

Width: 140mm. Height: 122mm.

Weight: 500 gr. (without batteries)

Rechargeable LED beacon to fix the multifunctional extensible tape separator (Space).

Amber LED warning beacon, which can be fixed to the top of the extensible tape separator.

The batteries are placed inside and it is activated thanks to a light sensor.

The led light can be set to flashing or fixed.