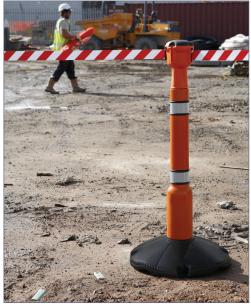

# POST WITH BASE

### **MEASURES:**

Width: 127 mm.

Overall height: 1000 mm. Basic width: 500 mm. Weight: 2.2 Kg. (empty) Post with base to fix the multifunctional extensible tape separator (Space).

The post and the base are connectable, allowing easy transport and storage.

The base can be filled with water or sand to give it more stability.

### **STANDARD COLORS:**

Orange

Green

Gray

Red