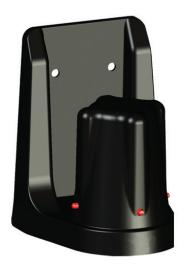

# EXTENDABLE TAPE SEPARATOR RECHARGEABLE BEACON

**MEASURES:** 

Width: 140mm. Height: 122mm.

Weight: 500 gr. (without batteries)

Rechargeable LED beacon to fix the multifunctional extensible tape separator (Space).

Amber LED warning beacon, which can be fixed to the top of the extensible tape separator.

The batteries are placed inside and it is activated thanks to a light sensor.

The led light can be set to flashing or fixed.