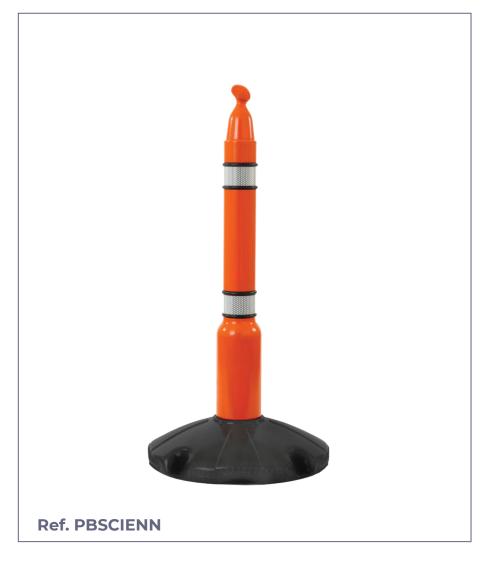

# POST WITH BASE

### **MEASURES:**

Width: 127 mm.

Overall height: 1000 mm. Basic width: 500 mm. Weight: 2.2 Kg. (empty) Post with base to fix the multifunctional extensible tape separator (Space).

The post and the base are connectable, allowing easy transport and storage.

The base can be filled with water or sand to give it more stability.

### **STANDARD COLORS:**

Orange

Green

Gray

Red